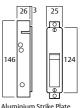

| Product Details |                                                                                                                                               |  |
|-----------------|-----------------------------------------------------------------------------------------------------------------------------------------------|--|
| Backset         | 23mm and 30mm.                                                                                                                                |  |
| Bolt            | 28mm projection sintered stainless steel. The bolt is<br>hooked to suit sliding and swing applications and is<br>chamfered for self latching. |  |
| Door Thickness  | Suits hollow stile door sections with 28mm internal thickness and 50mm maximum external thickness. Timber Doors: 32 to 50mm.                  |  |
| Materials       | High quality zinc alloy case                                                                                                                  |  |
| Strikes         | Latching strike for sliding doors and non latching<br>security strike for swing doors to protect against<br>jemmying.                         |  |