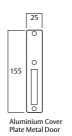

| Product Details |                                                                                                                                               |  |
|-----------------|-----------------------------------------------------------------------------------------------------------------------------------------------|--|
| Backset         | 23mm and 30mm.                                                                                                                                |  |
| Bolt            | 28mm projection sintered stainless steel. The bolt is<br>hooked to suit sliding and swing applications and is<br>chamfered for self latching. |  |
| Door Thickness  | Suits hollow stile door sections with 28mm internal thickness and 50mm maximum external thickness. Timber Doors: 32 to 50mm.                  |  |
| Materials       | High quality zinc alloy case                                                                                                                  |  |
| Strikes         | Latching strike for sliding doors and non latching<br>security strike for swing doors to protect against<br>jemmying.                         |  |