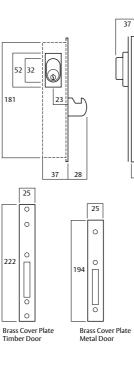

| Product Details |                                                                                                                                               |  |
|-----------------|-----------------------------------------------------------------------------------------------------------------------------------------------|--|
| Backset         | 23mm and 30mm.                                                                                                                                |  |
| Bolt            | 28mm projection sintered stainless steel. The bolt is<br>hooked to suit sliding and swing applications and is<br>chamfered for self latching. |  |
| Door Thickness  | Suits hollow stile door sections with 28mm internal thickness and 50mm maximum external thickness. Timber Doors: 32 to 50mm.                  |  |
| Materials       | High quality zinc alloy case                                                                                                                  |  |
| Strikes         | Latching strike for sliding doors and non latching<br>security strike for swing doors to protect against<br>jemmying.                         |  |

#### Primary Lock (28mm Hook Bolt)

| Part Numbers | Description                                |
|--------------|--------------------------------------------|
| 3541         | Aluminium Coverplate for Fabricator Fixing |
| 3641         | Brass Coverplate for Metal Door            |
| 3741         | Brass Coverplate for Timber Door           |