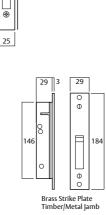

| Product Details |                                                                                                                                               |  |
|-----------------|-----------------------------------------------------------------------------------------------------------------------------------------------|--|
| Backset         | 23mm and 30mm.                                                                                                                                |  |
| Bolt            | 28mm projection sintered stainless steel. The bolt is<br>hooked to suit sliding and swing applications and is<br>chamfered for self latching. |  |
| Door Thickness  | Suits hollow stile door sections with 28mm internal thickness and 50mm maximum external thickness. Timber Doors: 32 to 50mm.                  |  |
| Materials       | High quality zinc alloy case                                                                                                                  |  |
| Strikes         | Latching strike for sliding doors and non latching<br>security strike for swing doors to protect against<br>jemmying.                         |  |