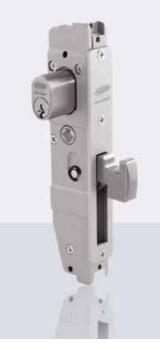

### Description

Short backset, swing-bolt deadlocks suitable for narrow stile sliding and swing doors. Positive action deadbolt is hooked to engage and lock into a latching or security strike when the bolt is in the thrown position.

Deadbolt is locked or unlocked by either key, turnknob, escape turn or lever handle.

| Product Details |                                                                                                                                               |  |
|-----------------|-----------------------------------------------------------------------------------------------------------------------------------------------|--|
| Backset         | 23mm and 30mm.                                                                                                                                |  |
| Bolt            | 28mm projection sintered stainless steel. The bolt is<br>hooked to suit sliding and swing applications and is<br>chamfered for self latching. |  |
| Door Thickness  | Suits hollow stile door sections with 28mm internal thickness and 50mm maximum external thickness. Timber Doors: 32 to 50mm.                  |  |
| Materials       | High quality zinc alloy case                                                                                                                  |  |
| Strikes         | Latching strike for sliding doors and non latching<br>security strike for swing doors to protect against<br>jemmying.                         |  |

#### Primary Lock (28mm Hook Bolt)

| Part Numbers | Description                                |
|--------------|--------------------------------------------|
| 3541         | Aluminium Coverplate for Fabricator Fixing |
| 3641         | Brass Coverplate for Metal Door            |
| 3741         | Brass Coverplate for Timber Door           |