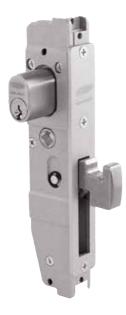

## Description

Reversible.

Primary lock can be adapted to suit anyfunction with the addition of appropriate furniture and cylinders.

### 3541 Primary Lock Extended Backset (28mm Hook Bolt

| Bolt Projection | 28mm                                       |
|-----------------|--------------------------------------------|
| 5541            | Aluminium Coverplate for Fabricator Fixing |
| 5741            | Brass Coverplate for Timber Doo            |

### Description

Reversible. 30mm extended backset. Primary lock can be adapted to suit any function with the addition of appropriate furniture and cylinders.