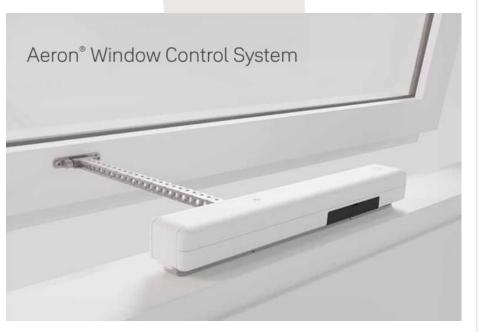

## AERON SMART WINDOW ACTUATOR & ACCESSORIES

operate your windows at the touch of a button

Total number of actuators (A+B)

Aeron® Window Control System Specification Guide

Rain Sensor and Adapto

Aeron is a comprehensive solution that combines convenience, flexibility, and safety. With the ability to control your windows through the user-friendly Yale Home App, it revolutionises the way you interact with your windows.

Installing the Aeron actuator is a breeze thanks to its built-in chain release feature. You can easily complete the installation without the need for a power connection, ensuring a hassle-free setup process.