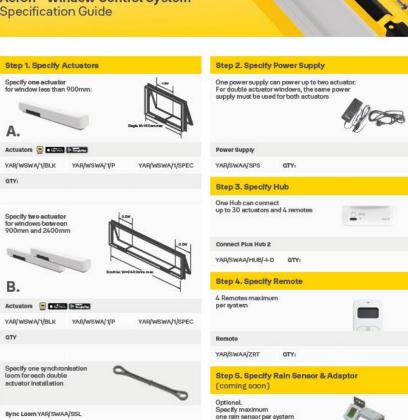

## AERON SMART WINDOW ACTUATOR & ACCESSORIES

operate your windows at the touch of a button

Total number of actuators (A+B)

Aeron® Window Control System Specification Guide

Rain Sensor and Adapto

Aeron is a comprehensive solution that combines convenience, flexibility, and safety. With the ability to control your windows through the user-friendly Yale Home App, it revolutionises the way you interact with your windows.