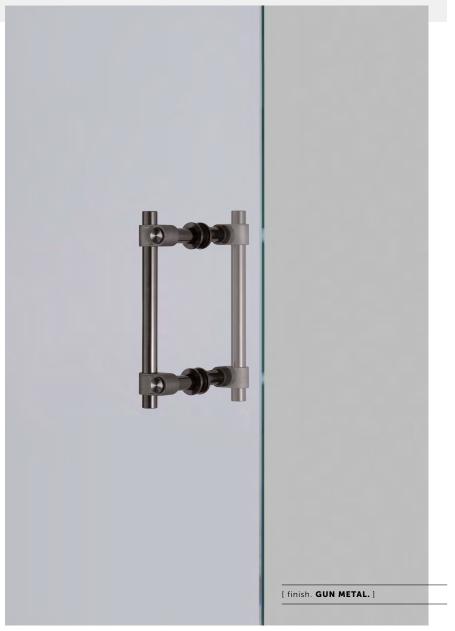

Available in steel, brass, gun metal and welders black.

卌

Available in steel, brass, gun metal and welders black, with durable finishes that make it suitable for bathroom use.

Fits doors of min 6 mm or 0.3" - max 60 mm or 2.3".

Please select the appropriate length bolt.

# [ info. FINISH & SKU NUMBERS. ]

[ finish. ] [ sku. ]

Steel UPB-072125

Brass UPB-052126

Gun Metal UPB-352127

Welders Black UPB-592128