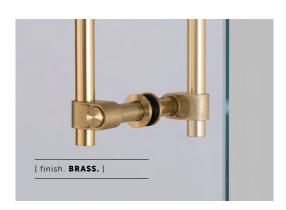

Available in steel, brass, gun metal and welders black.

卌

# [ info. FINISH & SKU NUMBERS. ]

[ finish. ] [ sku. ]

Steel UPB-072125

Brass UPB-052126

Gun Metal UPB-352127

Welders Black UPB-592128