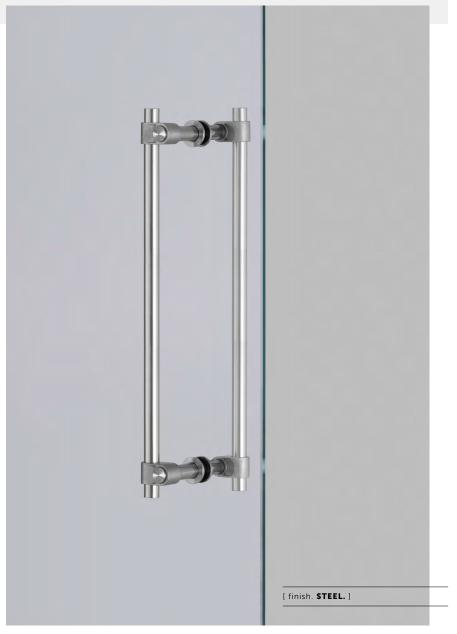

# PULL BAR / DOUBLE-SIDED / CAST / MEDIUM

[ process. ROUGH-CAST. ]

[ range. CAST BATHROOM. ]

[born. LONDON.]

A double-sided pull bar with rough-cast knuckles and hand polished solid metal bar. Works great on internal doors.

Available in steel, brass, gun metal and welders black.

跚

BUSTERANDPUNCH.COM

# [ info. FINISH & SKU NUMBERS. ]

[ finish. ] [ sku. ]

Steel UPB-072129

Brass UPB-052130

Gun Metal UPB-352131

Welders Black UPB-592132