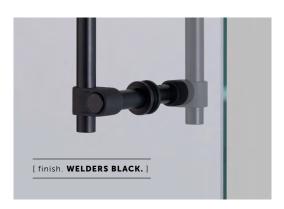

Available in steel, brass, gun metal and welders black.

卌

Available in steel, brass, gun metal and welders black, with durable finishes that make it suitable for bathroom use.

Fits doors of min 6 mm or 0.3" - max 60 mm or 2.3".

Please select the appropriate length bolt.

# [ info. FINISH & SKU NUMBERS. ]

[ finish. ] [ sku. ]

Steel UPB-072125

Brass UPB-052126

Gun Metal UPB-352127

Welders Black UPB-592128