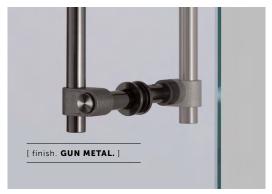

Available in steel, brass, gun metal and welders black.

卌

Available in steel, brass, gun metal and welders black, with durable finishes that make it suitable for bathroom use.

Fits doors of min 6 mm or 0.3" - max 60 mm or 2.3".

Please select the appropriate length bolt.

Available in steel, brass, gun metal and welders black, with durable finishes that make it suitable for bathroom use.

Fits doors of min 6mm or 0.3" - max 60 mm or 2.3".

Please select the appropriate length bolt.