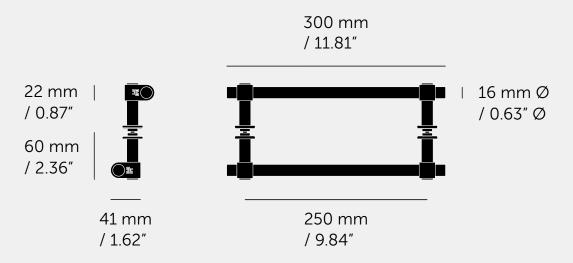

### [ type. PULL BAR / DOUBLE-SIDED / SMALL. ]

[ info. MEASUREMENTS. ]

# [ info. **SPECIFICATIONS.**]

A double-sided pull bar made from solid metal. It features a cast solid metal knuckle and hand polished solid metal bar, finished with B+P spun metal screws and refined by hand.