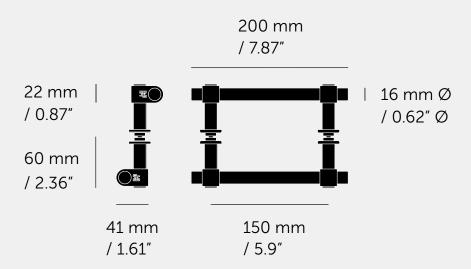

### [ type. PULL BAR / DOUBLE-SIDED / SMALL. ]

[ info. MEASUREMENTS. ]

### [ type. PULL BAR / DOUBLE-SIDED / MEDIUM. ]

[ info. MEASUREMENTS. ]

### [ type. PULL BAR / DOUBLE-SIDED / LARGE. ]

[ info. MEASUREMENTS. ]