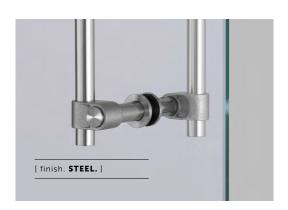

Available in steel, brass, gun metal and welders black.

卌

Available in steel, brass, gun metal and welders black, with durable finishes that make it suitable for bathroom use.

Fits doors of min 6 mm or 0.3" - max 60 mm or 2.3".

Please select the appropriate length bolt.

Available in steel, brass, gun metal and welders black, with durable finishes that make it suitable for bathroom use.

Fits doors of min 6mm or 0.3" - max 60 mm or 2.3".

Please select the appropriate length bolt.