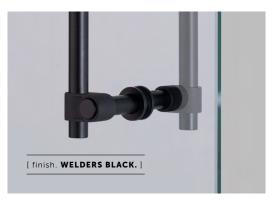

# PULL BAR / DOUBLE-SIDED / CAST / SMALL

[ look. CAST. ]
[ process. ROUGH-CAST. ]

[ range. BATHROOM. ]
[ born. LONDON. ]

A double-sided pull bar with rough-cast knuckles and hand polished solid metal bar. Works great on internal doors.

Available in steel, brass, gun metal and welders black.

卌

# [ info. FINISH & SKU NUMBERS. ]

[ finish. ] [ sku. ]

Steel UPB-072125

Brass UPB-052126

Gun Metal UPB-352127

Welders Black UPB-592128