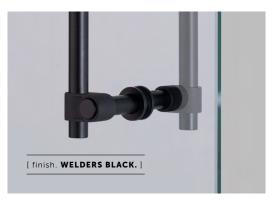

Available in steel, brass, gun metal and welders black.

卌

Available in steel, brass, gun metal and welders black, with durable finishes that make it suitable for bathroom use.

Fits doors of min 6 mm or 0.3" - max 60 mm or 2.3".

Please select the appropriate length bolt.

Available in steel, brass, gun metal and welders black, with durable finishes that make it suitable for bathroom use.

Fits doors of min 6mm or 0.3" - max 60 mm or 2.3".

Please select the appropriate length bolt.