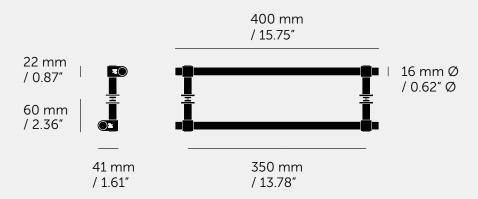

### [ type. PULL BAR / DOUBLE-SIDED / SMALL. ]

[ info. MEASUREMENTS. ]

# [ info. **SPECIFICATIONS.**]

A double-sided pull bar made from solid metal. It features a cast solid metal knuckle and hand polished solid metal bar, finished with B+P spun metal screws and refined by hand.