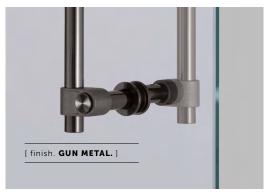

Available in steel, brass, gun metal and welders black.

卌

# [ info. FINISH & SKU NUMBERS. ]

[ finish. ] [ sku. ]

Steel UPB-072125

Brass UPB-052126

Gun Metal UPB-352127

Welders Black UPB-592128