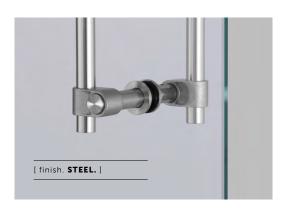

Available in steel, brass, gun metal and welders black.

卌

Available in steel, brass, gun metal and welders black, with durable finishes that make it suitable for bathroom use.

Fits doors of min 6 mm or 0.3" - max 60 mm or 2.3".

Please select the appropriate length bolt.

# [ info. FINISH & SKU NUMBERS. ]

[ finish. ] [ sku. ]

Steel UPB-072125

Brass UPB-052126

Gun Metal UPB-352127

Welders Black UPB-592128