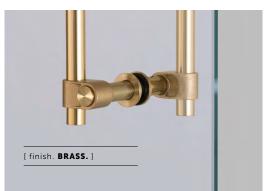

Available in steel, brass, gun metal and welders black.

卌

Available in steel, brass, gun metal and welders black, with durable finishes that make it suitable for bathroom use.

Fits doors of min 6 mm or 0.3" - max 60 mm or 2.3".

Please select the appropriate length bolt.

# [ info. FINISH & SKU NUMBERS. ]

[ finish. ] [ sku. ]

Steel UPB-072125

Brass UPB-052126

Gun Metal UPB-352127

Welders Black UPB-592128