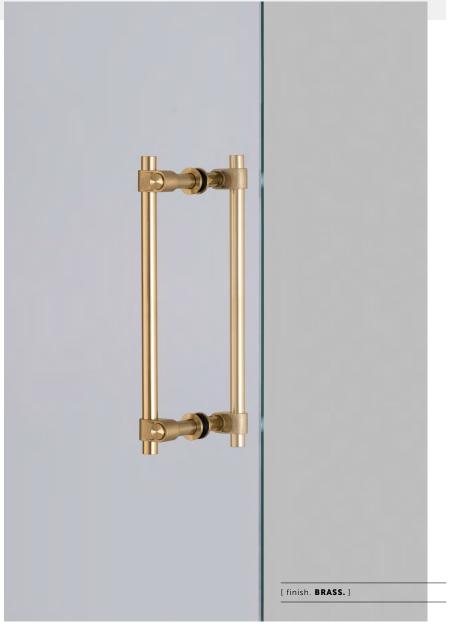

# PULL BAR / DOUBLE-SIDED / CAST / SMALL

[ look. CAST. ]
[ process. ROUGH-CAST. ]

[ range. BATHROOM. ]
[ born. LONDON. ]

A double-sided pull bar with rough-cast knuckles and hand polished solid metal bar. Works great on internal doors.

Available in steel, brass, gun metal and welders black.

卌