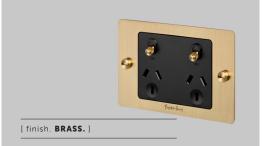

# **2G GPO SOCKET**

[ range. **ELECTRICITY.** ]

[ knurl. CROSS. ]

[ detail. COIN SCREWS. ]

A general purpose outlet with tactile diamond-cut, knurled toggles. The GPO is finished with a solid metal flat plate and our signature coin screws. Available in four different finishes, or customisable with a range detail kits to suit any interior. They can be used in combination with our matching dimmers and toggle switches.

[ type. 2G GPO SOCKET. ]

## [ info. FINISH & SKU NUMBERS. ]

 [ finish. ]
 [ sku. ]

 Steel
 ZSC-07455

 Brass
 ZSC-05454

 Smoked Bronze
 ZSC-09456

 Black
 ZSC-02453