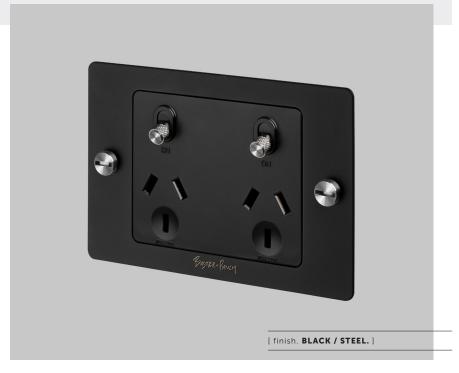

# **2G GPO SOCKET**

[ range. **ELECTRICITY.** ]

[ knurl. CROSS. ]

[ detail. COIN SCREWS. ]

A general purpose outlet with tactile diamond-cut, knurled toggles. The GPO is finished with a solid metal flat plate and our signature coin screws. Available in four different finishes, or customisable with a range detail kits to suit any interior. They can be used in combination with our matching dimmers and toggle switches.

[ type. 2G GPO SOCKET. ]

## [ info. FINISH & SKU NUMBERS. ]

 [ finish. ]
 [ sku. ]

 Steel
 ZSC-07455

 Brass
 ZSC-05454

 Smoked Bronze
 ZSC-09456

 Black
 ZSC-02453