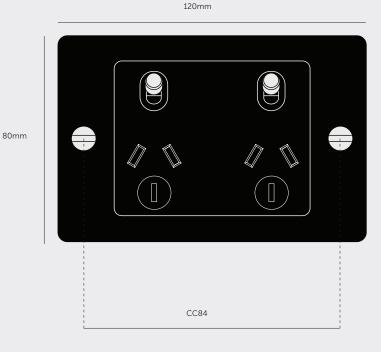

#### [ info. MEASUREMENTS. ]

## [ info. SPECIFICATIONS. ]

Outlet: 2G GPO / Socket

Style: Switched 250VAC / 10A

Backbox:Standard 2G.

Allow depth of module + sufficient space for connections when choosing a backbox.