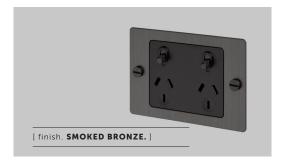

# **2G GPO SOCKET**

[ range. **ELECTRICITY.** ]

[ knurl. CROSS. ]

[ detail. COIN SCREWS. ]

A general purpose outlet with tactile diamond-cut, knurled toggles. The GPO is finished with a solid metal flat plate and our signature coin screws. Available in four different finishes, or customisable with a range detail kits to suit any interior. They can be used in combination with our matching dimmers and toggle switches.

[ type. 2G GPO SOCKET. ]

## [ info. FINISH & SKU NUMBERS. ]

 [ finish. ]
 [ sku. ]

 Steel
 ZSC-07455

 Brass
 ZSC-05454

 Smoked Bronze
 ZSC-09456

 Black
 ZSC-02453