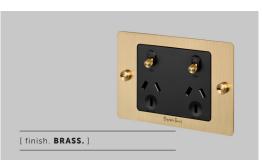

# **2G GPO SOCKET**

[ range. **ELECTRICITY.** ]

[ knurl. CROSS. ]

[ detail. COIN SCREWS. ]

A general purpose outlet with tactile diamond-cut, knurled toggles. The GPO is finished with a solid metal flat plate and our signature coin screws. Available in four different finishes, or customisable with a range detail kits to suit any interior. They can be used in combination with our matching dimmers and toggle switches.

[ type. 2G GPO SOCKET. ]

## [ info. FINISH & SKU NUMBERS. ]

 [ finish. ]
 [ sku. ]

 Steel
 ZSC-07455

 Brass
 ZSC-05454

 Smoked Bronze
 ZSC-09456

 Black
 ZSC-02453