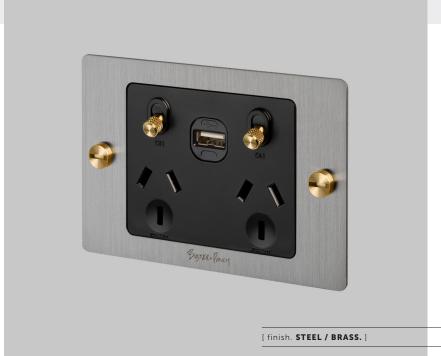

#### [ info. DETAIL KIT & SKU NUMBERS.]

 [ finish. ]
 [ sku. ]

 Steel
 ZSK-07642

 Brass
 ZSK-05641

 Smoked Bronze
 ZSK-09643

 Black
 ZSK-02640

[ info. CARE INSTRUCTIONS. ]

Wipe with damp cloth with no loose hairs, avoid using any chemicals. Please note all finishes are prone to aging.

[ type. 2G GPO SOCKET + USB. ]

[ info. MEASUREMENTS. ]