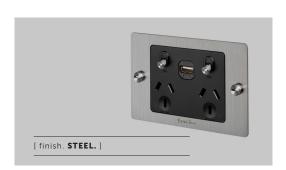

## [ info. FINISH & SKU NUMBERS. ]

 [ finish. ]
 [ sku. ]

 Steel
 ZSC-07455

 Brass
 ZSC-05454

 Smoked Bronze
 ZSC-09456

 Black
 ZSC-02453

[ type. 2G GPO SOCKET + USB. ]

[ info. MEASUREMENTS. ]