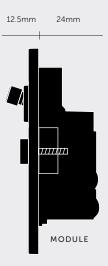

#### [ info. MEASUREMENTS. ]

## [ info. SPECIFICATIONS. ]

Outlet: 2G GPO / Socket

Style: Switched 250VAC / 10A

Backbox:Standard 2G.

Allow depth of module + sufficient space for connections when choosing a backbox.