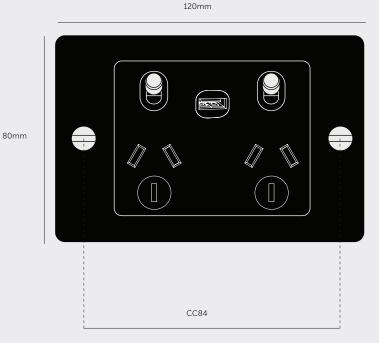

#### [ info. MEASUREMENTS. ]

[ type. 2G GPO SOCKET + USB. ]

[ info. MEASUREMENTS. ]

## [ info. SPECIFICATIONS. ]

Outlet: 2G GPO / Socket USB: USB: 5V DC / 2.1A

Style: Switched 250VAC / 10A

Backbox:Standard 2G.

Allow depth of module + sufficient space for connections when choosing a backbox.