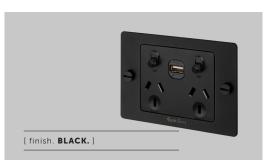

# 2G GPO SOCKET / SINGLE USB 2.1A

[ range. **ELECTRICITY.** ]

[ knurl. CROSS. ]

[ detail. COIN SCREWS. ]

A general purpose outlet with tactile diamond-cut, knurled toggles. The GPO is finished with a solid metal flat plate and our signature coin screws. Available in four different finishes, or customisable with a range detail kits to suit any interior. They can be used in combination with our matching dimmers and toggle switches.

[ info. FINISH & SKU NUMBERS. ]

[ finish. ] [ sku. ]

Steel ZSC-07460
Brass ZSC-05459

● Smoked Bronze ZSC-09461

■ Black ZSC-02458

[ info. DETAIL KIT & SKU NUMBERS. ]

[ finish. ] [ sku. ]

Steel ZSK-07642
 Brass ZSK-05641
 Smoked Bronze ZSK-09643