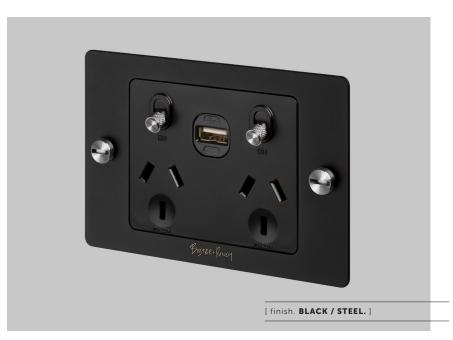

# 2G GPO SOCKET / SINGLE USB 2.1A

[ range. **ELECTRICITY.** ]

[ knurl. CROSS. ]

[ detail. COIN SCREWS. ]

A general purpose outlet with tactile diamond-cut, knurled toggles. The GPO is finished with a solid metal flat plate and our signature coin screws. Available in four different finishes, or customisable with a range detail kits to suit any interior. They can be used in combination with our matching dimmers and toggle switches.

[ info. FINISH & SKU NUMBERS. ]

[ finish. ] [ sku. ]

Steel ZSC-07460
Brass ZSC-05459

● Smoked Bronze ZSC-09461

■ Black ZSC-02458

[ info. DETAIL KIT & SKU NUMBERS. ]

[ finish. ] [ sku. ]

Steel ZSK-07642
 Brass ZSK-05641
 Smoked Bronze ZSK-09643