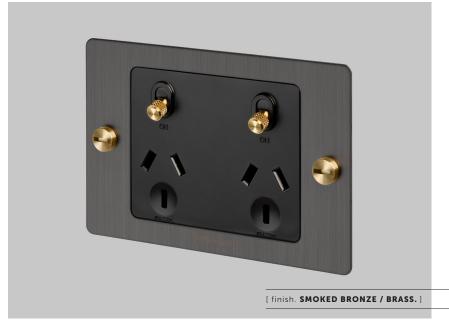

# **2G GPO SOCKET**

[ range. **ELECTRICITY.** ]

[ knurl. CROSS. ]

[ detail. COIN SCREWS. ]

A general purpose outlet with tactile diamond-cut, knurled toggles. The GPO is finished with a solid metal flat plate and our signature coin screws. Available in four different finishes, or customisable with a range detail kits to suit any interior. They can be used in combination with our matching dimmers and toggle switches.

[ type. 2G GPO SOCKET. ]

## [ info. FINISH & SKU NUMBERS. ]

 [ finish. ]
 [ sku. ]

 Steel
 ZSC-07455

 Brass
 ZSC-05454

 Smoked Bronze
 ZSC-09456

 Black
 ZSC-02453