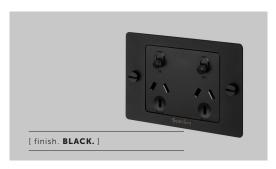

# **2G GPO SOCKET**

[ range. **ELECTRICITY.** ]

[ knurl. CROSS. ]

[ detail. COIN SCREWS. ]

A general purpose outlet with tactile diamond-cut, knurled toggles. The GPO is finished with a solid metal flat plate and our signature coin screws. Available in four different finishes, or customisable with a range detail kits to suit any interior. They can be used in combination with our matching dimmers and toggle switches.

[ type. 2G GPO SOCKET. ]

## [ info. FINISH & SKU NUMBERS. ]

 [ finish. ]
 [ sku. ]

 Steel
 ZSC-07455

 Brass
 ZSC-05454

 Smoked Bronze
 ZSC-09456

 Black
 ZSC-02453