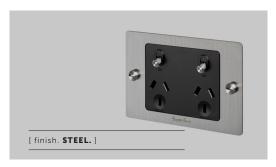

# **2G GPO SOCKET**

[ range. **ELECTRICITY.** ]

[ knurl. CROSS. ]

[ detail. COIN SCREWS. ]

A general purpose outlet with tactile diamond-cut, knurled toggles. The GPO is finished with a solid metal flat plate and our signature coin screws. Available in four different finishes, or customisable with a range detail kits to suit any interior. They can be used in combination with our matching dimmers and toggle switches.

[ type. 2G GPO SOCKET. ]

## [ info. FINISH & SKU NUMBERS. ]

 [ finish. ]
 [ sku. ]

 Steel
 ZSC-07455

 Brass
 ZSC-05454

 Smoked Bronze
 ZSC-09456

 Black
 ZSC-02453