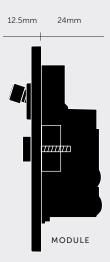

KIT & SKU NUMBERS.]

 [ finish. ]
 [ sku. ]

 Steel
 ZSK-07642

 Brass
 ZSK-05641

 Smoked Bronze
 ZSK-09643

 Black
 ZSK-02640

[ info. CARE INSTRUCTIONS. ]

Wipe with damp cloth with no loose hairs, avoid using any chemicals. Please note all finishes are prone to aging.



[ product.

# 2G GPO SOCKET / SINGLE USB 2.1A

[ range. **ELECTRICITY.** ]

[ knurl. CROSS. ]

[ detail. COIN SCREWS. ]

A general purpose outlet with tactile diamond-cut, knurled toggles. The GPO is finished with a solid metal flat plate and our signature coin screws. Available in four different finishes, or customisable with a range detail kits to suit any interior. They can be used in combination with our matching dimmers and toggle switches.















[ type. 2G GPO SOCKET + USB. ]

[ info. MEASUREMENTS. ]





## [ info. SPECIFICATIONS. ]

Outlet: 2G GPO / Socket USB: USB: 5V DC / 2.1A

Style: Switched 250VAC / 10A

Backbox:Standard 2G.

Allow depth of module + sufficient space for connections when choosing a backbox.

[ info. FINISH & SKU NUMBERS. ]

[ finish. ] [ sku. ]

Steel ZSC-07460
Brass ZSC-05459

● Smoked Bronze ZSC-09461

■ Black ZSC-02458

[ info. DETAIL KIT & SKU NUMBERS. ]

[ finish. ] [ sku. ]

Steel ZSK-07642
 Brass ZSK-05641
 Smoked Bronze ZSK-09643

Black ZSK-02640

[ info. CARE INSTRUCTIONS. ]

Wipe with damp cloth with no loose hairs, avoid using any chemicals. Please note all finishes are prone to aging.