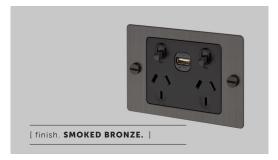

# 2G GPO SOCKET / SINGLE USB 2.1A

[ range. **ELECTRICITY.** ]

[ knurl. CROSS. ]

[ detail. COIN SCREWS. ]

A general purpose outlet with tactile diamond-cut, knurled toggles. The GPO is finished with a solid metal flat plate and our signature coin screws. Available in four different finishes, or customisable with a range detail kits to suit any interior. They can be used in combination with our matching dimmers and toggle switches.

[ info. FINISH & SKU NUMBERS. ]

[ finish. ] [ sku. ]

Steel ZSC-07460
Brass ZSC-05459

● Smoked Bronze ZSC-09461

■ Black ZSC-02458

[ info. DETAIL KIT & SKU NUMBERS. ]

[ finish. ] [ sku. ]

Steel ZSK-07642
 Brass ZSK-05641
 Smoked Bronze ZSK-09643