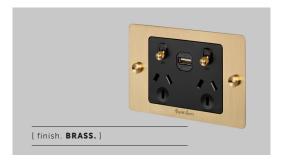

[ info. FINISH & SKU NUMBERS. ]

[ finish. ] [ sku. ]

Steel ZSC-07460
Brass ZSC-05459

● Smoked Bronze ZSC-09461

■ Black ZSC-02458

[ info. DETAIL KIT & SKU NUMBERS. ]

[ finish. ] [ sku. ]

Steel ZSK-07642
 Brass ZSK-05641
 Smoked Bronze ZSK-09643