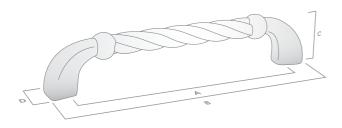

Handle

| Code       | CTC (A) | Length (B) | Width (D) | Projection (C) | Finish            |
|------------|---------|------------|-----------|----------------|-------------------|
| 748.096.03 | 96mm    | 114mm      | 13mm      | 27mm           | Antique Brass     |
| 748.096.80 | 96mm    | 114mm      | 13mm      | 27mm           | Oil Rubbed Bronze |
| 748.096.86 | 96mm    | 114mm      | 13mm      | 27mm           | Rustic Tin        |
| 748.128.03 | 128mm   | 150mm      | 15mm      | 30mm           | Antique Brass     |
| 748.128.80 | 128mm   | 150mm      | 15mm      | 30mm           | Oil Rubbed Bronze |
| 748.128.86 | 128mm   | 150mm      | 15mm      | 30mm           | Rustic Tin        |