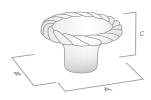

## **REGENT** The Heritage Collection

Knob

| Code       | Length (A) | Width (B) | Projection (C) | Finish            |
|------------|------------|-----------|----------------|-------------------|
| 748.034.03 | 34mm       | 34mm      | 23mm           | Antique Brass     |
| 748.034.80 | 34mm       | 34mm      | 23mm           | Oil Rubbed Bronze |
| 748.034.86 | 34mm       | 34mm      | 23mm           | Rustic Tin        |
|            |            |           |                |                   |