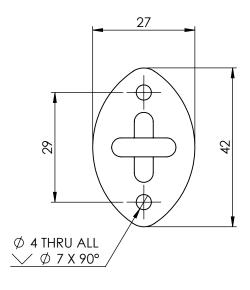

| DRAWN                                                                                                                                                | B DOOLAN            | 18/06/2014 | CAT NO:      | REV: A |
|------------------------------------------------------------------------------------------------------------------------------------------------------|---------------------|------------|--------------|--------|
| CHK'D                                                                                                                                                | U WAUGE             | 18/06/2014 | 1 17         | / \    |
| MATERIAL                                                                                                                                             | MATERIAL ZINC ALLOY |            | 14/          |        |
| FINISH                                                                                                                                               | CHROME              |            |              |        |
| WEIGHT                                                                                                                                               |                     |            | DESCRIPTION: |        |
| EMRO WARE"                                                                                                                                           |                     |            | RETAINER     |        |
| www.emro.com.au                                                                                                                                      |                     |            |              |        |
| This drawing has been made with due care and attention however Emro do<br>not accept any responsibility for variations. This drawing and information |                     |            |              |        |
| contained is the property of Emro and cannot be used without their consent.                                                                          |                     |            |              |        |