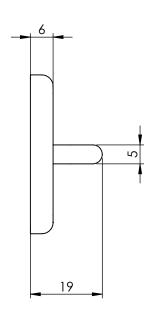

| DRAWN                                                                                                                                                | B DOOLAN            | 18/06/2014 | CAT NO:      | REV: A |
|------------------------------------------------------------------------------------------------------------------------------------------------------|---------------------|------------|--------------|--------|
| CHK'D                                                                                                                                                | U WAUGE             | 18/06/2014 | 1 17         | / \    |
| MATERIAL                                                                                                                                             | MATERIAL ZINC ALLOY |            | 14/          |        |
| FINISH                                                                                                                                               | CHROME              |            |              |        |
| WEIGHT                                                                                                                                               |                     |            | DESCRIPTION: |        |
| EMRO WARE"                                                                                                                                           |                     |            | RETAINER     |        |
| www.emro.com.au                                                                                                                                      |                     |            |              |        |
| This drawing has been made with due care and attention however Emro do<br>not accept any responsibility for variations. This drawing and information |                     |            |              |        |
| contained is the property of Emro and cannot be used without their consent.                                                                          |                     |            |              |        |