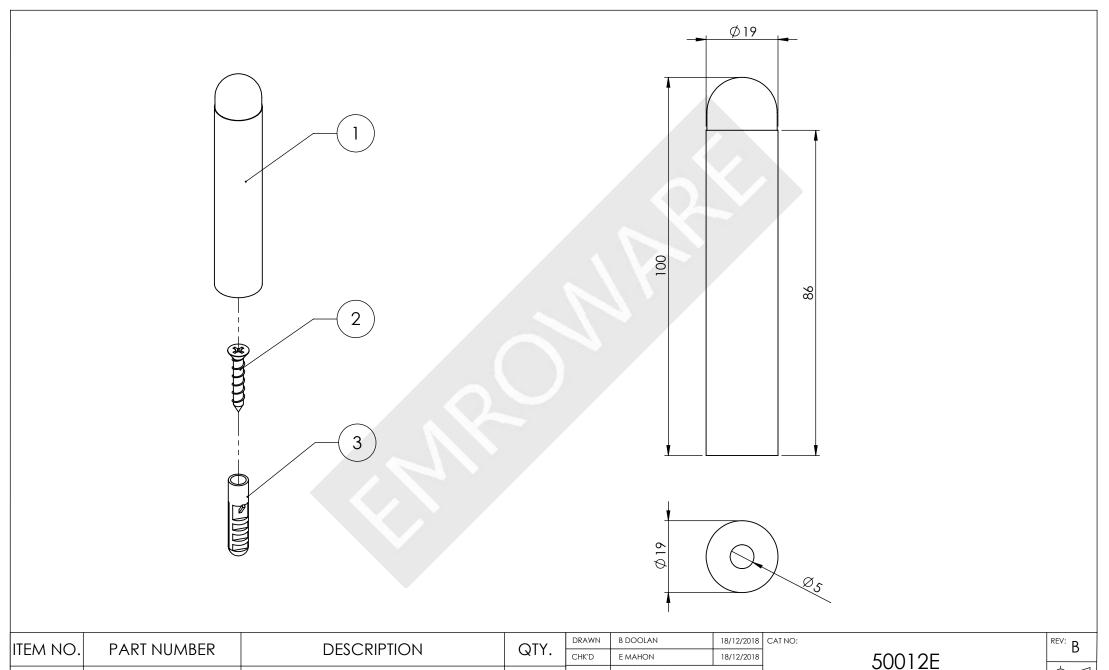

| ITEM NO. | PART NUMBER | DESCRIPTION                     | QTY. | DRAWN                                                                                                                                                                                                                                                             | B DOOLAN            | 18/12/2018 | CAT NO:      |
|----------|-------------|---------------------------------|------|-------------------------------------------------------------------------------------------------------------------------------------------------------------------------------------------------------------------------------------------------------------------|---------------------|------------|--------------|
|          |             |                                 |      | CHK'D                                                                                                                                                                                                                                                             | E MAHON             | 18/12/2018 |              |
| 1        | 50012E-B-1  | DOOR STOP                       | 1    | MATERIAL                                                                                                                                                                                                                                                          | 304 STAINLESS STEEL |            |              |
|          |             |                                 |      | FINISH                                                                                                                                                                                                                                                            | POLISHED/SATIN      |            | DECODIDATION |
| 0        | CCC         | CODENAL O (CLINIK EN ANAVOONANA | 1    | EMROVA & "                                                                                                                                                                                                                                                        |                     |            | DESCRIPTION: |
| 2        | SCS-5-30    | SCREW-C/SUNK-5MMX30MM           | l    |                                                                                                                                                                                                                                                                   |                     |            | DOC          |
| 2        | W/D 0 25    | VALATE DITIC ON ANALYSEN ANA    | 1    | - www.emro.com.au T: 07 5491 3566 This drawing has been mode with due care and aftention however Error do not accept any responsibility for variations. This drawing and information contained is the property of Error and cannot be used without their consent. |                     |            |              |
| 3        | WP-8-35     | WALL PLUG-8MMX35MM              |      |                                                                                                                                                                                                                                                                   |                     |            |              |

50012E

OR STOP-WALL-100MM