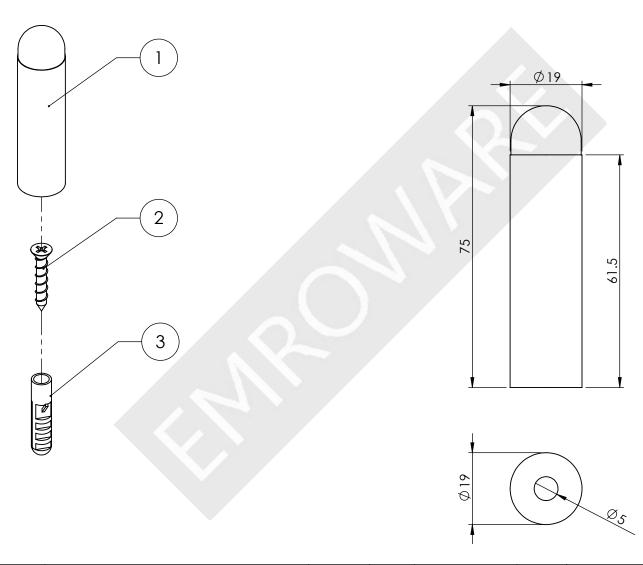

| ITEM NO. | PART NUMBER | DESCRIPTION           | QTY. |
|----------|-------------|-----------------------|------|
| 1        | 50012-B-1   | DOOR STOP             | 1    |
| 2        | SCS-5-30    | SCREW-C/SUNK-5MMX30MM | 1    |
| 3        | WP-8-35     | WALL PLUG-8MMX35MM    | 1    |

| 5001  | 2 |
|-------|---|
| JUU 1 | _ |

DESCRIPTION:

CAT NO:

DOOR STOP-WALL-75MM