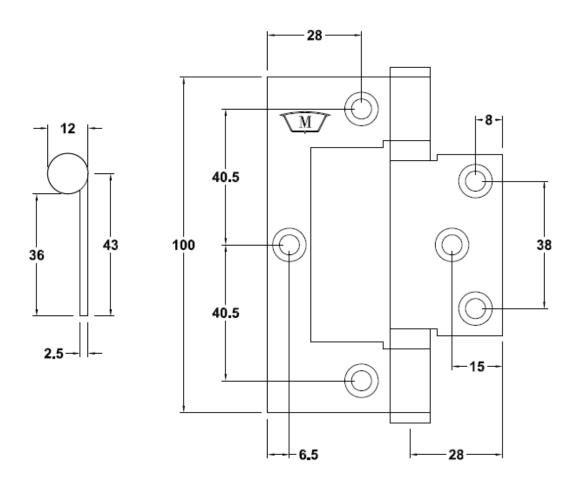

# S261 Stainless Steel Interfold Hinge 100x36mm

## **SPECIFICATION**

- Hinge Type: Interfold Hinge
- Material: Stainless Steel 304 grade
- **Hinge Pin:** 6.9mm Diameter Stainless Steel 304 grade
- Bearing: Stainless Steel Cage & Bearing
- Knuckle: Round Offset
- Endcaps: Stainless Steel 304 grade Pressed Interference fit
- Fixing Holes: N/AFire Rated: N/A