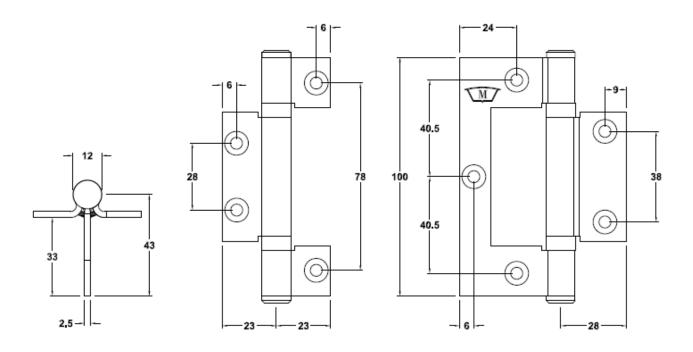

# **Technical Data Sheet**

## S263 Stainless Steel Interfold Hinge 100mm

#### **SPECIFICATION**

- Hinge Type: Interfold Hinge
- Material: Stainless Steel 304 grade
- Hinge Pin: 6.9mm Diameter Stainless Steel 304 grade
- Bearing: Stainless Steel Cage & Bearing
- Knuckle: Round
- Endcaps: Stainless Steel 304 grade Pressed Interference fit
- Face Fix: Wrap Around Face Fixing to Door & Frame
- Hinge Positioning Locator: Yes
- Fixing Holes: N/AFire Rated: N/A