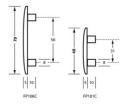

## 101C\_FACEPLATE

101C Faceplate - Concealed Fix

## Specification

| Specification  |                                                                                                                             |
|----------------|-----------------------------------------------------------------------------------------------------------------------------|
| Material       | Diecast Zinc, Alloy ZP3                                                                                                     |
| Specify/Finish | 101C_FACEPLATE_SCP: Satin Chrome Plate<br>101C_FACEPLATE_BCP: Bright Chrome Plate<br>101C_FACEPLATE_SNP: Satin Nickel Plate |
| Mounting       | Bolt Through (M5 Stainless Steel thread)                                                                                    |
| Specify        | Thickness of material when ordering                                                                                         |
| Also Available | Bolt Through Fixing Kit - BOLTTHROUGHKIT SCP                                                                                |
| Note           | Compatible with;                                                                                                            |
|                | 101C Bumper SCP                                                                                                             |
|                | Moda Bumper SCP                                                                                                             |
|                | 301 Staple SCP                                                                                                              |
|                | Moda Lock Staple                                                                                                            |