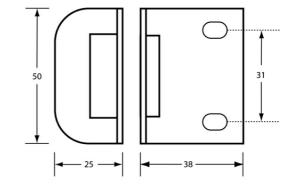

## Specification

| Material       | Brass                                                                     |
|----------------|---------------------------------------------------------------------------|
| Finish/Specify | 108_STAPLE_SCP: Satin Chrome Plate<br>108_STAPLE_BCP: Bright Chrome Plate |
| Mounting       | Bolt Through                                                              |
| Dimensions     | 50mm x 38mm x 25mm<br>31mm C to C                                         |