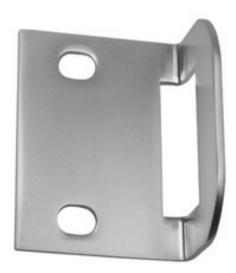

## 108

108 Staple

## Specification

| Material       | Brass                                                                     |
|----------------|---------------------------------------------------------------------------|
| Finish/Specify | 108_STAPLE_SCP: Satin Chrome Plate<br>108_STAPLE_BCP: Bright Chrome Plate |
| Mounting       | Bolt Through                                                              |
| Dimensions     | 50mm x 38mm x 25mm<br>31mm C to C                                         |