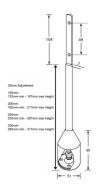

## Specification

| Material | #304 Stainless Steel                                                                                                                                                         |
|----------|------------------------------------------------------------------------------------------------------------------------------------------------------------------------------|
| Finish   | Satin Stainless Steel                                                                                                                                                        |
| Features | Off Floor System<br>35mm Adjustment                                                                                                                                          |
| Specify  | 110_150LEG: 132mm min - 167mm max height<br>110_200LEG: 182mm min - 217mm max height<br>110_250LEG: 232mm min - 267mm max height<br>110_300LEG: 283mm min - 317mm max height |