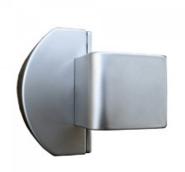

## 117C\_OLSTAPLE\_SCP

Overlapping Lift Off Staple

## Specification

| Material | Diecast Zinc, Alloy ZP3<br>ABS Snap On Cover         |
|----------|------------------------------------------------------|
| Finish   | Satin Chrome Plate                                   |
| Mounting | Concealed Screw Fix                                  |
| Note     | Suits OL105_13 Overlapping Lift Off Spring Hinge     |
|          | Suits 600 SLIDELOCK SCP Slide Lock and Indicator Set |