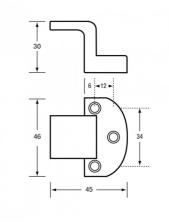

## 117C\_OLSTAPLE\_SCP

Overlapping Lift Off Staple

## Specification

| Material | Diecast Zinc, Alloy ZP3<br>ABS Snap On Cover         |
|----------|------------------------------------------------------|
| Finish   | Satin Chrome Plate                                   |
| Mounting | Concealed Screw Fix                                  |
| Note     | Suits OL105_13 Overlapping Lift Off Spring Hinge     |
|          | Suits 600 SLIDELOCK SCP Slide Lock and Indicator Set |