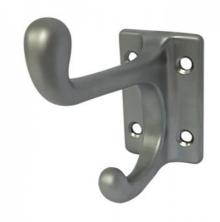

## 204\_HOOK\_SCP

Double Coat Hook in Satin Chrome Plate

## **Specification**

| Material   | Diecast Zinc, Alloy ZP3                                                                                                                                                                                                                                 |
|------------|---------------------------------------------------------------------------------------------------------------------------------------------------------------------------------------------------------------------------------------------------------|
| Finish     | Satin Chrome Plate                                                                                                                                                                                                                                      |
| Specify    | 204_HOOK_SCP                                                                                                                                                                                                                                            |
| Mounting   | Visible Screw Fix                                                                                                                                                                                                                                       |
| Dimensions | 70x34x80mm                                                                                                                                                                                                                                              |
| Note       | * It is recommended that any individual unit is installed whereby it clears any other fixtures by at least 150mm and not carry loads any greater than 8kg.  * This unit is accessible compliant when installed in accordance with AS1428.1. guidelines. |