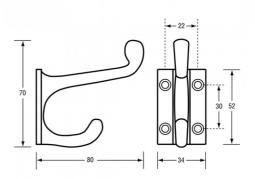

## **Specification**

| Material   | Diecast Zinc, Alloy ZP3                                                                                                                                                                                                                                 |
|------------|---------------------------------------------------------------------------------------------------------------------------------------------------------------------------------------------------------------------------------------------------------|
| Finish     | Satin Chrome Plate                                                                                                                                                                                                                                      |
| Specify    | 204_HOOK_SCP                                                                                                                                                                                                                                            |
| Mounting   | Visible Screw Fix                                                                                                                                                                                                                                       |
| Dimensions | 70x34x80mm                                                                                                                                                                                                                                              |
| Note       | * It is recommended that any individual unit is installed whereby it clears any other fixtures by at least 150mm and not carry loads any greater than 8kg.  * This unit is accessible compliant when installed in accordance with AS1428.1. guidelines. |