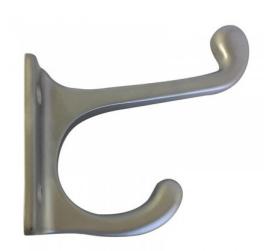

## 204\_HOOK\_SCP

Double Coat Hook in Satin Chrome Plate

## **Specification**

| Material   | Diecast Zinc, Alloy ZP3                                                                                                                                                                                                                                 |
|------------|---------------------------------------------------------------------------------------------------------------------------------------------------------------------------------------------------------------------------------------------------------|
| Finish     | Satin Chrome Plate                                                                                                                                                                                                                                      |
| Specify    | 204_HOOK_SCP                                                                                                                                                                                                                                            |
| Mounting   | Visible Screw Fix                                                                                                                                                                                                                                       |
| Dimensions | 70x34x80mm                                                                                                                                                                                                                                              |
| Note       | * It is recommended that any individual unit is installed whereby it clears any other fixtures by at least 150mm and not carry loads any greater than 8kg.  * This unit is accessible compliant when installed in accordance with AS1428.1. guidelines. |