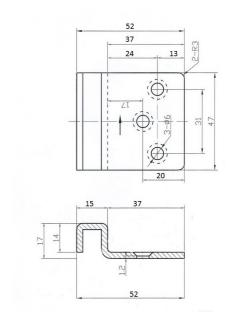

### **Specification**

| Material   | #304 Stainless Steel<br>Rubber Insert |
|------------|---------------------------------------|
| Finish     | Satin Stainless Steel                 |
| Mounting   | Concealed Screw Fix                   |
| Dimensions | 52mm x 47mm x 17mm                    |