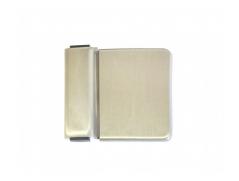

# 700\_CONCBUMPER\_SS

700 Series Stainless Steel Concealed Bumper

### **Specification**

| Material   | #304 Stainless Steel<br>Rubber Insert |
|------------|---------------------------------------|
| Finish     | Satin Stainless Steel                 |
| Mounting   | Concealed Screw Fix                   |
| Dimensions | 52mm x 47mm x 17mm                    |