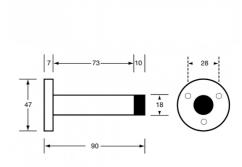

## **Specification**

| Material   | #304 Stainles Steel<br>Rubber Bumper                       |
|------------|------------------------------------------------------------|
| Finish     | Satin Stainless Steel                                      |
| Mounting   | Concealed Screw Fix via Fixing Plate<br>Allen Key Supplied |
| Dimensions | 47mm x 47mm x 90mm                                         |