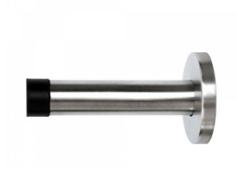

## 700\_DOORSTOP\_SS

700 Series Bumper and Doorstop

## **Specification**

| Material   | #304 Stainles Steel<br>Rubber Bumper                       |
|------------|------------------------------------------------------------|
| Finish     | Satin Stainless Steel                                      |
| Mounting   | Concealed Screw Fix via Fixing Plate<br>Allen Key Supplied |
| Dimensions | 47mm x 47mm x 90mm                                         |