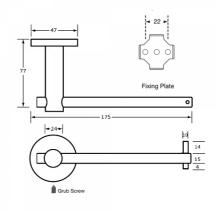

## Specification

| Material       | #304 Stainless Steel, 15mmØ Solid Horizontal Bar                                |
|----------------|---------------------------------------------------------------------------------|
| Finish         | Designer Matte Black                                                            |
| Specify        | 700_TRH_DESIGNER                                                                |
| Mounting       | Surface Mount Security Concealed Fix                                            |
| Capacity       | Holds one standard toilet roll                                                  |
| Also Available | 700 TRH SS: Satin Stainless Steel<br>700 TRH ANMB: Antimicrobial                |
| Note           | * This unit is accessible compliant when installed in accordance with AS1428.1. |