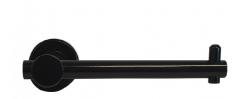

| Surface Mount Security Concealed Fix                                            |
| Capacity       | Holds one standard toilet roll                                                  |
| Also Available | 700 TRH SS: Satin Stainless Steel<br>700 TRH ANMB: Antimicrobial                |
| Note           | * This unit is accessible compliant when installed in accordance with AS1428.1. |

For installation instructions download the Metlam Australia App





## Downloads & Resources

Care & Maintenance

Installation instructions
Associated Videos
Keeping your Metlam Australia products looking like new

The photographs and line drawings of the products presented above are representational only. Metlam Australia Pty Ltd reserves the right to, and from time to time, make changes and improve