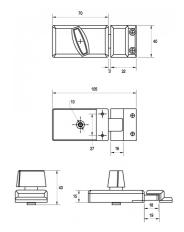

## **Specification**

| Components | Indicator<br>Turnbolt<br>Staple                                                                                    |
|------------|--------------------------------------------------------------------------------------------------------------------|
| Material   | Diecast Zinc, Alloy ZP3                                                                                            |
| Finish     | Satin Chrome Plate                                                                                                 |
| Mounting   | Screw Fix through the door and directly into the indicator                                                         |
|            | Supplied with universal fixing pack to suit board thickness variation between 12mm to 33mm                         |
|            | For board thickness outside this range please contact the Metlam Australia<br>Customer Service Team on 1300 Metlam |
| Features   | Contemporary design with simple lock installation. Can be fitted to doors with/without channel edging              |

The photographs and line drawings of the products presented above are representational only. Metlam Australia Pty Ltd reserves the right to, and from time to time, make changes and improvements in design and dimensions.