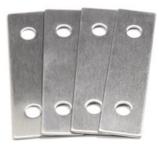

# FACEPLATE\_SS

Faceplates (4 PACK)

### Specification

| Material   | #304 Stainless Steel                                                   |
|------------|------------------------------------------------------------------------|
| Finish     | Satin Stainless Steel                                                  |
| Mounting   | Bolt Through                                                           |
| Features   | Set of 4                                                               |
| Dimensions | 76mm x 19mm x 7mmØ                                                     |
| Note       | Suits: 106B Gravity Hinge,<br>109B Spring Hinge &<br>209B Spring Hinge |