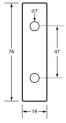

### Specification

| Material   | #304 Stainless Steel                                                   |
|------------|------------------------------------------------------------------------|
| Finish     | Satin Stainless Steel                                                  |
| Mounting   | Bolt Through                                                           |
| Features   | Set of 4                                                               |
| Dimensions | 76mm x 19mm x 7mmØ                                                     |
| Note       | Suits: 106B Gravity Hinge,<br>109B Spring Hinge &<br>209B Spring Hinge |