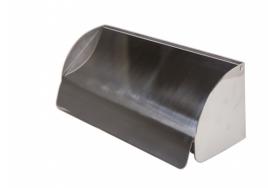

## ML267PSS

Double Toilet Roll Holder Lockable in Polished Stainless Steel

## **Specification**

| Material             | #304 Stainless Steel Body                                                                   |
|----------------------|---------------------------------------------------------------------------------------------|
| Finish / Specify     | ML267PSS - Polished Stainless Steel                                                         |
| Mounting             | Surface Mount Concealed Fix                                                                 |
| Capacity             | Holds two standard toilet rolls                                                             |
| Features             | Unit fitted with tumbler lock (key provided)                                                |
| Also Available       | ML267SS - Satin Stainless Steel                                                             |
| Note                 | * This unit is accessible compliant when installed in accordance with AS1428.1. guidelines. |
| Consumable<br>Advice | Standard Toilet Roll, can hold up to 230 sheets per roll                                    |