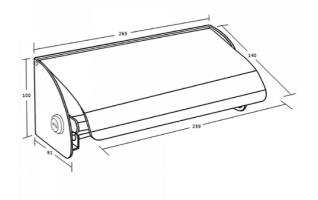

## **Specification**

| Material             | #304 Stainless Steel Body                                                                   |
|----------------------|---------------------------------------------------------------------------------------------|
| Finish / Specify     | ML267PSS - Polished Stainless Steel                                                         |
| Mounting             | Surface Mount Concealed Fix                                                                 |
| Capacity             | Holds two standard toilet rolls                                                             |
| Features             | Unit fitted with tumbler lock (key provided)                                                |
| Also Available       | ML267SS - Satin Stainless Steel                                                             |
| Note                 | * This unit is accessible compliant when installed in accordance with AS1428.1. guidelines. |
| Consumable<br>Advice | Standard Toilet Roll, can hold up to 230 sheets per roll                                    |