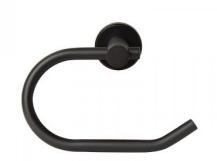

## **ML2707\_DESIGNER**

Single Toilet Roll Holder - Designer Black

## **Specification**

| Material   | Stainless Steel                                                                                   |
|------------|---------------------------------------------------------------------------------------------------|
| Finish     | Designer Black                                                                                    |
| Specify    | ML2707_DESIGNER                                                                                   |
| Mounting   | Surface Mount Concealed Fix                                                                       |
| Dimensions | 175mmW x 129mmH x 60mmD                                                                           |
| Holder     | 7mmØ                                                                                              |
| Standoff   | 60mm                                                                                              |
| Capacity   | Holds one standard toilet roll                                                                    |
| Note       | $^{st}$ This unit is accessible compliant when installed in accordance with AS1428.1. guidelines. |
|            |                                                                                                   |