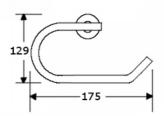

## **Specification**

| Material   | Stainless Steel                                                                                   |
|------------|---------------------------------------------------------------------------------------------------|
| Finish     | Designer Black                                                                                    |
| Specify    | ML2707_DESIGNER                                                                                   |
| Mounting   | Surface Mount Concealed Fix                                                                       |
| Dimensions | 175mmW x 129mmH x 60mmD                                                                           |
| Holder     | 7mmØ                                                                                              |
| Standoff   | 60mm                                                                                              |
| Capacity   | Holds one standard toilet roll                                                                    |
| Note       | $^{st}$ This unit is accessible compliant when installed in accordance with AS1428.1. guidelines. |
|            |                                                                                                   |