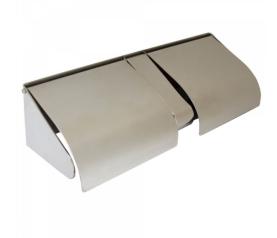

## ML271\_TRH\_PSS

Lockable and Hooded Double Toilet Roll Holder in Polished Stainless Steel

## **Specification**

| Material   | #304 Stainless Steel Body                                                                   |
|------------|---------------------------------------------------------------------------------------------|
| Finish     | Polished Stainless Steel                                                                    |
| Dimensions | 285mmW x 80mmH x 110mmD                                                                     |
| Mounting   | Surface Mount Concealed Fix                                                                 |
| Capacity   | Holds two standard toilet rolls                                                             |
| Features   | Unit fitted with tumbler lock (key provided)                                                |
| Note       | * This unit is accessible compliant when installed in accordance with AS1428.1. guidelines. |