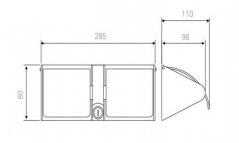

## **Specification**

| Material   | #304 Stainless Steel Body                                                                   |
|------------|---------------------------------------------------------------------------------------------|
| Finish     | Polished Stainless Steel                                                                    |
| Dimensions | 285mmW x 80mmH x 110mmD                                                                     |
| Mounting   | Surface Mount Concealed Fix                                                                 |
| Capacity   | Holds two standard toilet rolls                                                             |
| Features   | Unit fitted with tumbler lock (key provided)                                                |
| Note       | * This unit is accessible compliant when installed in accordance with AS1428.1. guidelines. |