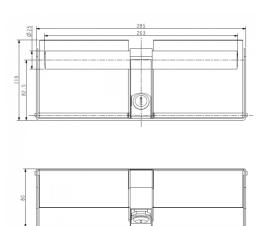

## **Specification**

| Material   | #304 Stainless Steel Body                                                                   |
|------------|---------------------------------------------------------------------------------------------|
| Finish     | Polished Stainless Steel                                                                    |
| Dimensions | 285mmW x 80mmH x 110mmD                                                                     |
| Mounting   | Surface Mount Concealed Fix                                                                 |
| Capacity   | Holds two standard toilet rolls                                                             |
| Features   | Unit fitted with tumbler lock (key provided)                                                |
| Note       | * This unit is accessible compliant when installed in accordance with AS1428.1. guidelines. |