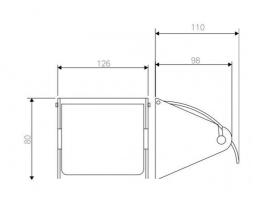

## Specification

| Material   | #304 Stainless Steel Body                                                                   |
|------------|---------------------------------------------------------------------------------------------|
| Finish     | Polished Stainless Steel                                                                    |
| Dimensions | 126mmW x 80mmH x 110mmD                                                                     |
| Mounting   | Surface Mount Concealed Fix                                                                 |
| Capacity   | Holds one standard toilet roll                                                              |
| Note       | * This unit is accessible compliant when installed in accordance with AS1428.1. guidelines. |