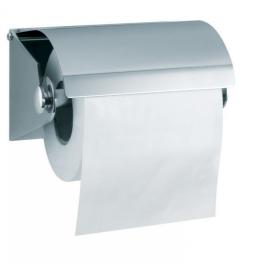

## ML272\_TRH\_PSS

Hooded Single Toilet Roll Holder in Polished Stainless Steel

## Specification

| Material   | #304 Stainless Steel Body                                                                   |
|------------|---------------------------------------------------------------------------------------------|
| Finish     | Polished Stainless Steel                                                                    |
| Dimensions | 126mmW x 80mmH x 110mmD                                                                     |
| Mounting   | Surface Mount Concealed Fix                                                                 |
| Capacity   | Holds one standard toilet roll                                                              |
| Note       | * This unit is accessible compliant when installed in accordance with AS1428.1. guidelines. |