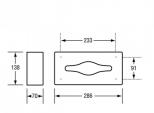

## Specification

| Material                                                           | #304 Stainless Steel                                                                                                |
|--------------------------------------------------------------------|---------------------------------------------------------------------------------------------------------------------|
| Finish                                                             | Polished Stainless Steel                                                                                            |
| Specify                                                            | ML275BSM                                                                                                            |
| Mounting                                                           | Surface Mounted Concealed Fix                                                                                       |
| Dimensions                                                         | 138mmH x 286mmW x 70mmD                                                                                             |
| Features                                                           | Dispenses Facial Tissues or Hygienic Gloves<br>Polished smooth edges                                                |
| Consumable Advice                                                  | Holds 300 single-ply or 150 double-ply facial tissues (267mmW x 64mmD). Gloves are subject to supplier availability |
| For installation instructions download the<br>Metlam Australia App | Composition on the App Store                                                                                        |