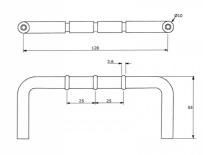

## Specification

| Material       | #304 Stainless Steel with Rubber Stoppers                                                   |
|----------------|---------------------------------------------------------------------------------------------|
| Finish         | Designer Matte Black                                                                        |
| Mounting       | Surface Mount Visible Fix                                                                   |
| Specify        | ML315R_DESIGNER                                                                             |
| Size           | 128mm C to C (137mm overall) x 10mmØ x 55mm stand-off (45mm inner)                          |
| Also Available | ML315R: Satin Stainless Steel ML315R: ANMB: Antimicrobial                                   |
| Note           | * This unit is accessible compliant when installed in accordance with AS1428.1. guidelines. |