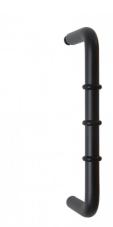

## ML315R\_DESIGNER

D-Pull Handle with Rubber Stopper in Designer Black

## Specification

| Material       | #304 Stainless Steel with Rubber Stoppers                                                   |
|----------------|---------------------------------------------------------------------------------------------|
| Finish         | Designer Matte Black                                                                        |
| Mounting       | Surface Mount Visible Fix                                                                   |
| Specify        | ML315R_DESIGNER                                                                             |
| Size           | 128mm C to C (137mm overall) x 10mmØ x 55mm stand-off (45mm inner)                          |
| Also Available | ML315R: Satin Stainless Steel ML315R: ANMB: Antimicrobial                                   |
| Note           | * This unit is accessible compliant when installed in accordance with AS1428.1. guidelines. |