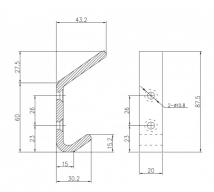

## **Specification**

| Material                                                                    | Aluminium                                                                                                                                                 |
|-----------------------------------------------------------------------------|-----------------------------------------------------------------------------------------------------------------------------------------------------------|
| Finish                                                                      | Anodised aluminium                                                                                                                                        |
| Specify                                                                     | ML4154                                                                                                                                                    |
| Mounting                                                                    | Screw Fix - Counter sunk hole                                                                                                                             |
| Dimensions                                                                  | 20mm Width x 87.5mm Height x 50mm<br>Projection                                                                                                           |
| Features                                                                    | 6mm thick sturdy constuction                                                                                                                              |
| Notes                                                                       | * It is recommended that any individual unit is installed whereby it clears any other fixtures by at least 150mm and not carry loads any greater than 8kg |
|                                                                             | * This unit is accessible compliant when installed in accordance with AS1428.1. guidelines.                                                               |
| For installation<br>instructions<br>download the<br>Metlam Australia<br>App | Download on the App Store  GET IT ON Google Play                                                                                                          |