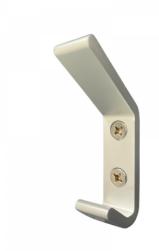

## **ML4154**

Hat and Coat Hook in Aluminium

## **Specification**

| Material                                                                    | Aluminium                                                                                                                                                 |
|-----------------------------------------------------------------------------|-----------------------------------------------------------------------------------------------------------------------------------------------------------|
| Finish                                                                      | Anodised aluminium                                                                                                                                        |
| Specify                                                                     | ML4154                                                                                                                                                    |
| Mounting                                                                    | Screw Fix - Counter sunk hole                                                                                                                             |
| Dimensions                                                                  | 20mm Width x 87.5mm Height x 50mm<br>Projection                                                                                                           |
| Features                                                                    | 6mm thick sturdy constuction                                                                                                                              |
| Notes                                                                       | * It is recommended that any individual unit is installed whereby it clears any other fixtures by at least 150mm and not carry loads any greater than 8kg |
|                                                                             | * This unit is accessible compliant when installed in accordance with AS1428.1. guidelines.                                                               |
| For installation<br>instructions<br>download the<br>Metlam Australia<br>App | Download on the App Store  GET IT ON Google Play                                                                                                          |