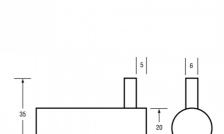

## **Specification**

| Material   | #304 Stainless Steel                                                                                                                                                                                                                                                                                      |
|------------|-----------------------------------------------------------------------------------------------------------------------------------------------------------------------------------------------------------------------------------------------------------------------------------------------------------|
| Finish     | Polished Stainless Steel                                                                                                                                                                                                                                                                                  |
| Specify    | ML4161SS_HOOK                                                                                                                                                                                                                                                                                             |
| Mounting   | Concealed Screw Fix via Ferrule                                                                                                                                                                                                                                                                           |
| Dimensions | 20mmW x 35mmH x 55mmD                                                                                                                                                                                                                                                                                     |
| Note       | * Use Dress Trim ML6044PSS for soft wall fixing.  * It is recommended that any individual unit is installed whereby it clears any other fixtures by at least 150mm and not carry loads any greater than 8kg.  * This unit is accessible compliant when installed in accordance with AS1428.1. guidelines. |
|            |                                                                                                                                                                                                                                                                                                           |