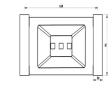

## **Specification**

| Material   | #304 Polished Stainless Steel                  |
|------------|------------------------------------------------|
| Finish     | Polished Stainless Steel                       |
| Specify    | ML6022PSS                                      |
| Mounting   | Surface Mount Concealed Fix<br>160m C to C     |
| Dimensions | 180mmW x 20mmH x 95mmD                         |
| Note       | *Use Dress Trim ML6044PSS for soft wall fixing |
|            |                                                |