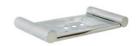

## **ML6022PSS**

Lawson Soap Dish in Polished Stainless Steel

## **Specification**

| Material   | #304 Polished Stainless Steel                  |
|------------|------------------------------------------------|
| Finish     | Polished Stainless Steel                       |
| Specify    | ML6022PSS                                      |
| Mounting   | Surface Mount Concealed Fix<br>160m C to C     |
| Dimensions | 180mmW x 20mmH x 95mmD                         |
| Note       | *Use Dress Trim ML6044PSS for soft wall fixing |
|            |                                                |