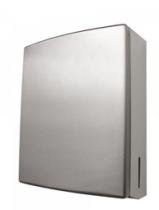

## ML725AR\_ANMB

Paper Towel Dispenser in Antimicrobial

## Specification

| Material                    | #304 Stainless Steel                                                                 |
|-----------------------------|--------------------------------------------------------------------------------------|
| Finish                      | Antimicrobial Coated                                                                 |
| Mounting                    | Surface Mount Concealed Fix                                                          |
| Specify                     | ML725AR_ANMB                                                                         |
| Features                    | Unit fitted with tumbler lock<br>Side View Paper Indicator<br>Rounded Fascia         |
| Dispenser/Options           | 450 C-fold paper towels<br>600 Multi-fold paper towels                               |
| Consumable Advice           | Interfold or Interleaved paper towel, overall storage dimensions 270mm W x 80mm D $$ |
| Metlam Australia Consumable | ML PT SLIM                                                                           |
| Also Available              | ML725L AR: Satin Stainless Steel                                                     |