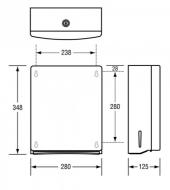

## Specification

| Material                    | #304 Stainless Steel                                                                 |
|-----------------------------|--------------------------------------------------------------------------------------|
| Finish                      | Antimicrobial Coated                                                                 |
| Mounting                    | Surface Mount Concealed Fix                                                          |
| Specify                     | ML725AR_ANMB                                                                         |
| Features                    | Unit fitted with tumbler lock<br>Side View Paper Indicator<br>Rounded Fascia         |
| Dispenser/Options           | 450 C-fold paper towels<br>600 Multi-fold paper towels                               |
| Consumable Advice           | Interfold or Interleaved paper towel, overall storage dimensions 270mm W x 80mm D $$ |
| Metlam Australia Consumable | ML PT SLIM                                                                           |
| Also Available              | ML725L AR: Satin Stainless Steel                                                     |