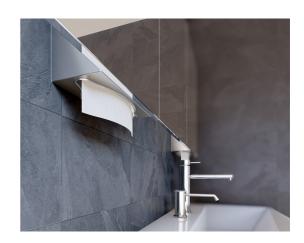

## **ML728SS**

Behind the mirror/door Paper Towel Dispenser in Satin Stainless Steel

## **Specification**

| Material                                                                    | #304 Stainless Steel                             |
|-----------------------------------------------------------------------------|--------------------------------------------------|
| Finish                                                                      | Satin Stainless Steel                            |
| Specify                                                                     | ML728SS                                          |
| Mounting                                                                    | Surface mount behind mirror/door                 |
| Dimensions                                                                  | 400mmH x 270mmW x 85mmD                          |
| Features                                                                    | Easy to load top feed, folded edges              |
| Consumable<br>Advice                                                        | Requires standard size commercial paper towel    |
| Consumable                                                                  | Slim Paper Towel (x2 sleeves) - ML PT SLIM       |
| For installation<br>instructions<br>download the<br>Metlam Australia<br>App | Download on the App Store  GET IT ON Google Play |