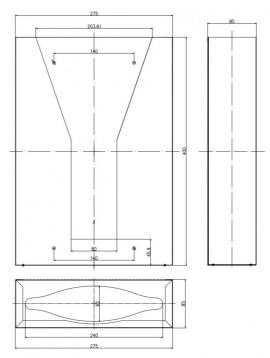

## **Specification**

| Material                                                                    | #304 Stainless Steel                             |
|-----------------------------------------------------------------------------|--------------------------------------------------|
| Finish                                                                      | Satin Stainless Steel                            |
| Specify                                                                     | ML728SS                                          |
| Mounting                                                                    | Surface mount behind mirror/door                 |
| Dimensions                                                                  | 400mmH x 270mmW x 85mmD                          |
| Features                                                                    | Easy to load top feed, folded edges              |
| Consumable<br>Advice                                                        | Requires standard size commercial paper towel    |
| Consumable                                                                  | Slim Paper Towel (x2 sleeves) - ML PT SLIM       |
| For installation<br>instructions<br>download the<br>Metlam Australia<br>App | Download on the App Store  GET IT ON Google Play |