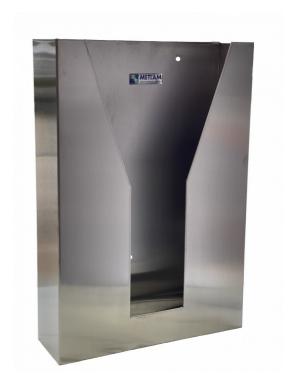

## **ML728SS**

Behind the mirror/door Paper Towel Dispenser in Satin Stainless Steel

## **Specification**

| Material                                                                    | #304 Stainless Steel                             |
|-----------------------------------------------------------------------------|--------------------------------------------------|
| Finish                                                                      | Satin Stainless Steel                            |
| Specify                                                                     | ML728SS                                          |
| Mounting                                                                    | Surface mount behind mirror/door                 |
| Dimensions                                                                  | 400mmH x 270mmW x 85mmD                          |
| Features                                                                    | Easy to load top feed, folded edges              |
| Consumable<br>Advice                                                        | Requires standard size commercial paper towel    |
| Consumable                                                                  | Slim Paper Towel (x2 sleeves) - ML PT SLIM       |
| For installation<br>instructions<br>download the<br>Metlam Australia<br>App | Download on the App Store  GET IT ON Google Play |