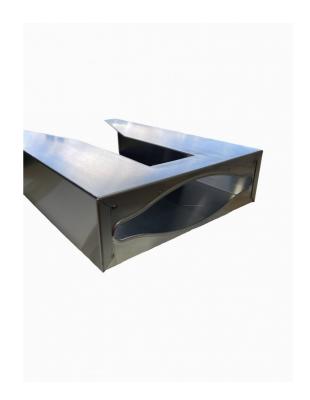

## **ML728SS**

Behind the mirror/door Paper Towel Dispenser in Satin Stainless Steel

## **Specification**

| Material                                                                    | #304 Stainless Steel                             |
|-----------------------------------------------------------------------------|--------------------------------------------------|
| Finish                                                                      | Satin Stainless Steel                            |
| Specify                                                                     | ML728SS                                          |
| Mounting                                                                    | Surface mount behind mirror/door                 |
| Dimensions                                                                  | 400mmH x 270mmW x 85mmD                          |
| Features                                                                    | Easy to load top feed, folded edges              |
| Consumable<br>Advice                                                        | Requires standard size commercial paper towel    |
| Consumable                                                                  | Slim Paper Towel (x2 sleeves) - ML PT SLIM       |
| For installation<br>instructions<br>download the<br>Metlam Australia<br>App | Download on the App Store  GET IT ON Google Play |