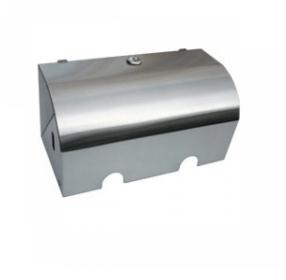

## ML835\_TRH

Double Toilet Roll Holder Lockable in Satin Stainless Steel

## **Specification**

| Material             | #304 Stainless Steel Body<br>Single Moulded ABS Holders                                           |
|----------------------|---------------------------------------------------------------------------------------------------|
| Finish               | Satin Stainless Steel                                                                             |
| Mounting             | Surface Mount Concealed Fix                                                                       |
| Capacity             | Holds two standard toilet rolls                                                                   |
| Features             | Unit fitted with tumbler lock                                                                     |
|                      | Unit is supplied with 1 key                                                                       |
| Note                 | $^{st}$ This unit is accessible compliant when installed in accordance with AS1428.1. guidelines. |
| Consumable<br>Advice | Standard Toilet Roll, can hold up to 230 sheets per roll                                          |