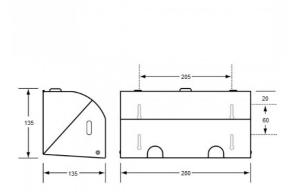

## **Specification**

| Material             | #304 Stainless Steel Body<br>Single Moulded ABS Holders                                           |
|----------------------|---------------------------------------------------------------------------------------------------|
| Finish               | Satin Stainless Steel                                                                             |
| Mounting             | Surface Mount Concealed Fix                                                                       |
| Capacity             | Holds two standard toilet rolls                                                                   |
| Features             | Unit fitted with tumbler lock                                                                     |
|                      | Unit is supplied with 1 key                                                                       |
| Note                 | $^{st}$ This unit is accessible compliant when installed in accordance with AS1428.1. guidelines. |
| Consumable<br>Advice | Standard Toilet Roll, can hold up to 230 sheets per roll                                          |