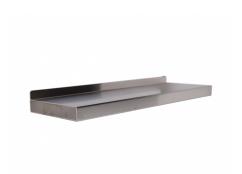

## ML954\_450SHELF\_SS

Changing Places Utility Shelf in Satin Stainless Steel

## **Specification**

| Material       | #304 Stainless Steel                                                                        |
|----------------|---------------------------------------------------------------------------------------------|
| Finish         | Satin Stainless Steel                                                                       |
| Size           | 450mmW x 70mmH x 150mmD                                                                     |
| Mounting Holes | 4                                                                                           |
| Notes          | * This unit is accessible compliant when installed in accordance with AS1428.1. guidelines. |