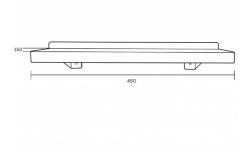

## **Specification**

| Material       | #304 Stainless Steel                                                                        |
|----------------|---------------------------------------------------------------------------------------------|
| Finish         | Satin Stainless Steel                                                                       |
| Size           | 450mmW x 70mmH x 150mmD                                                                     |
| Mounting Holes | 4                                                                                           |
| Notes          | * This unit is accessible compliant when installed in accordance with AS1428.1. guidelines. |