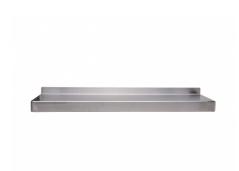

## ML954\_450SHELF\_SS

Changing Places Utility Shelf in Satin Stainless Steel

## **Specification**

| Material       | #304 Stainless Steel                                                                        |
|----------------|---------------------------------------------------------------------------------------------|
| Finish         | Satin Stainless Steel                                                                       |
| Size           | 450mmW x 70mmH x 150mmD                                                                     |
| Mounting Holes | 4                                                                                           |
| Notes          | * This unit is accessible compliant when installed in accordance with AS1428.1. guidelines. |