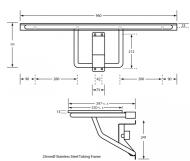

## Specification

| Material       | #304 Satin Stainless Steel Frame and Support Arm- 25mmØ Tube                                                                                                                          |
|----------------|---------------------------------------------------------------------------------------------------------------------------------------------------------------------------------------|
|                | 13 mm T Designer Black Compact Laminate Single Piece Seat with 3 Bevelled Slots for Self-Draining                                                                                     |
| Finish         | Designer Matte Black                                                                                                                                                                  |
| Dimensions     | Seat Top: 960mmW x 330mmD                                                                                                                                                             |
|                | Projection when folded up 140mm                                                                                                                                                       |
|                | Overall Dimensions: 960mm x 400mmD                                                                                                                                                    |
| Mounting       | Surface Mount Visible Fix                                                                                                                                                             |
| Features       | Low profile upright storage position                                                                                                                                                  |
| Also Available | ML994 CL: Compact Laminate Top with Stainless Steel Frame                                                                                                                             |
| Note           | The material and construction of this seat meet AS1428.1 force requirements to be able to with stand a force of 1100Nm. When installed correctly this seat is rated to support 200kg. |
| Note           | Please note Shower Seats must be inspected within 48 hours of delivery                                                                                                                |