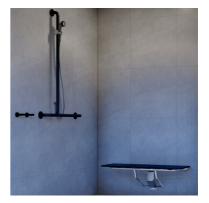

## ML994\_CL\_DESIGNER

Accessible Folding Shower Seat - Compact Laminate in Designer Black

## Specification

| Material       | #304 Satin Stainless Steel Frame and Support Arm- 25mmØ Tube                                                                                                                          |
|----------------|---------------------------------------------------------------------------------------------------------------------------------------------------------------------------------------|
|                | 13 mm T Designer Black Compact Laminate Single Piece Seat with 3 Bevelled Slots for Self-Draining                                                                                     |
| Finish         | Designer Matte Black                                                                                                                                                                  |
| Dimensions     | Seat Top: 960mmW x 330mmD                                                                                                                                                             |
|                | Projection when folded up 140mm                                                                                                                                                       |
|                | Overall Dimensions: 960mm x 400mmD                                                                                                                                                    |
| Mounting       | Surface Mount Visible Fix                                                                                                                                                             |
| Features       | Low profile upright storage position                                                                                                                                                  |
| Also Available | ML994 CL: Compact Laminate Top with Stainless Steel Frame                                                                                                                             |
| Note           | The material and construction of this seat meet AS1428.1 force requirements to be able to with stand a force of 1100Nm. When installed correctly this seat is rated to support 200kg. |
| Note           | Please note Shower Seats must be inspected within 48 hours of delivery                                                                                                                |