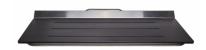

## ML994\_CL\_DESIGNER

Accessible Folding Shower Seat - Compact Laminate in Designer Black

## Specification

| Material       | #304 Satin Stainless Steel Frame and Support Arm- 25mmØ Tube                                                                                                                          |
|----------------|---------------------------------------------------------------------------------------------------------------------------------------------------------------------------------------|
|                | 13 mm T Designer Black Compact Laminate Single Piece Seat with 3 Bevelled Slots for Self-Draining                                                                                     |
| Finish         | Designer Matte Black                                                                                                                                                                  |
| Dimensions     | Seat Top: 960mmW x 330mmD                                                                                                                                                             |
|                | Projection when folded up 140mm                                                                                                                                                       |
|                | Overall Dimensions: 960mm x 400mmD                                                                                                                                                    |
| Mounting       | Surface Mount Visible Fix                                                                                                                                                             |
| Features       | Low profile upright storage position                                                                                                                                                  |
| Also Available | ML994 CL: Compact Laminate Top with Stainless Steel Frame                                                                                                                             |
| Note           | The material and construction of this seat meet AS1428.1 force requirements to be able to with stand a force of 1100Nm. When installed correctly this seat is rated to support 200kg. |
| Note           | Please note Shower Seats must be inspected within 48 hours of delivery                                                                                                                |