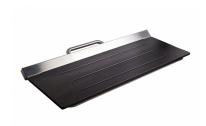

## ML994\_CL\_DESIGNER

Accessible Folding Shower Seat - Compact Laminate in Designer Black

## Specification

| Material       | #304 Satin Stainless Steel Frame and Support Arm- 25mmØ Tube                                                                                                                          |
|----------------|---------------------------------------------------------------------------------------------------------------------------------------------------------------------------------------|
|                | 13 mm T Designer Black Compact Laminate Single Piece Seat with 3 Bevelled Slots for Self-Draining                                                                                     |
| Finish         | Designer Matte Black                                                                                                                                                                  |
| Dimensions     | Seat Top: 960mmW x 330mmD                                                                                                                                                             |
|                | Projection when folded up 140mm                                                                                                                                                       |
|                | Overall Dimensions: 960mm x 400mmD                                                                                                                                                    |
| Mounting       | Surface Mount Visible Fix                                                                                                                                                             |
| Features       | Low profile upright storage position                                                                                                                                                  |
| Also Available | ML994 CL: Compact Laminate Top with Stainless Steel Frame                                                                                                                             |
| Note           | The material and construction of this seat meet AS1428.1 force requirements to be able to with stand a force of 1100Nm. When installed correctly this seat is rated to support 200kg. |
| Note           | Please note Shower Seats must be inspected within 48 hours of delivery                                                                                                                |