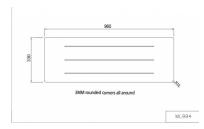

## ML994\_CL\_DESIGNER

Accessible Folding Shower Seat - Compact Laminate in Designer Black

## Specification

| Material       | #304 Satin Stainless Steel Frame and Support Arm- 25mmØ Tube                                                                                                                          |
|----------------|---------------------------------------------------------------------------------------------------------------------------------------------------------------------------------------|
|                | 13 mm T Designer Black Compact Laminate Single Piece Seat with 3 Bevelled Slots for Self-Draining                                                                                     |
| Finish         | Designer Matte Black                                                                                                                                                                  |
| Dimensions     | Seat Top: 960mmW x 330mmD                                                                                                                                                             |
|                | Projection when folded up 140mm                                                                                                                                                       |
|                | Overall Dimensions: 960mm x 400mmD                                                                                                                                                    |
| Mounting       | Surface Mount Visible Fix                                                                                                                                                             |
| Features       | Low profile upright storage position                                                                                                                                                  |
| Also Available | ML994 CL: Compact Laminate Top with Stainless Steel Frame                                                                                                                             |
| Note           | The material and construction of this seat meet AS1428.1 force requirements to be able to with stand a force of 1100Nm. When installed correctly this seat is rated to support 200kg. |
| Note           | Please note Shower Seats must be inspected within 48 hours of delivery                                                                                                                |