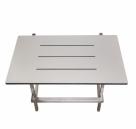

## **ML998\_PH**

Changing Places Folding Shower Seat with Handle - Phenolic

## Specification

| Material   | #304 Satin Stainless Steel Frame - 25mm <sup>2</sup> Tube                                                                                                                              |
|------------|----------------------------------------------------------------------------------------------------------------------------------------------------------------------------------------|
| Finish     | 12 mmT Off White Phenolic Compound Single Piece Seat with Black Edging & Drainage Slots                                                                                                |
| Dimensions | Seat Top: 960mmW x 360mmD                                                                                                                                                              |
|            | Projection when folded up 450mm                                                                                                                                                        |
|            | Overall Dimensions: 960mmW x 450mmD                                                                                                                                                    |
| Mounting   | Surface Mount Visible Fix                                                                                                                                                              |
| Features   | Foldaway lockable support leg                                                                                                                                                          |
|            | Low profile upright storage position                                                                                                                                                   |
|            | Handle across the front of the unit for support and ease of use                                                                                                                        |
| Note       | * The material and construction of this seat meet AS1428.1 force requirements to be able to withstand a force of 1100Nm. When installed correctly this seat is rated to support 250kg. |
|            | * This unit complies with the Changing Places 2020 Design Specifications.                                                                                                              |