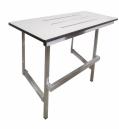

## **ML998\_PH**

Changing Places Folding Shower Seat with Handle - Phenolic

## Specification

| Material   | #304 Satin Stainless Steel Frame - 25mm <sup>2</sup> Tube                                                                                                                              |
|------------|----------------------------------------------------------------------------------------------------------------------------------------------------------------------------------------|
| Finish     | 12 mmT Off White Phenolic Compound Single Piece Seat with Black Edging & Drainage Slots                                                                                                |
| Dimensions | Seat Top: 960mmW x 360mmD                                                                                                                                                              |
|            | Projection when folded up 450mm                                                                                                                                                        |
|            | Overall Dimensions: 960mmW x 450mmD                                                                                                                                                    |
| Mounting   | Surface Mount Visible Fix                                                                                                                                                              |
| Features   | Foldaway lockable support leg                                                                                                                                                          |
|            | Low profile upright storage position                                                                                                                                                   |
|            | Handle across the front of the unit for support and ease of use                                                                                                                        |
| Note       | * The material and construction of this seat meet AS1428.1 force requirements to be able to withstand a force of 1100Nm. When installed correctly this seat is rated to support 250kg. |
|            | * This unit complies with the Changing Places 2020 Design Specifications.                                                                                                              |