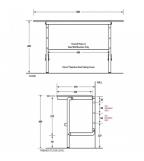

## **ML998\_PH**

Changing Places Folding Shower Seat with Handle - Phenolic

## Specification

| Material   | #304 Satin Stainless Steel Frame - 25mm <sup>2</sup> Tube                                                                                                                              |
|------------|----------------------------------------------------------------------------------------------------------------------------------------------------------------------------------------|
| Finish     | 12 mmT Off White Phenolic Compound Single Piece Seat with Black Edging & Drainage Slots                                                                                                |
| Dimensions | Seat Top: 960mmW x 360mmD                                                                                                                                                              |
|            | Projection when folded up 450mm                                                                                                                                                        |
|            | Overall Dimensions: 960mmW x 450mmD                                                                                                                                                    |
| Mounting   | Surface Mount Visible Fix                                                                                                                                                              |
| Features   | Foldaway lockable support leg                                                                                                                                                          |
|            | Low profile upright storage position                                                                                                                                                   |
|            | Handle across the front of the unit for support and ease of use                                                                                                                        |
| Note       | * The material and construction of this seat meet AS1428.1 force requirements to be able to withstand a force of 1100Nm. When installed correctly this seat is rated to support 250kg. |
|            | * This unit complies with the Changing Places 2020 Design Specifications.                                                                                                              |