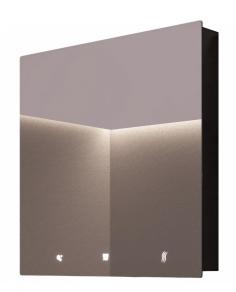

## ML\_IMC3\_LUX

Integrated Mirror Cabinet - Includes Hand Dryer, Soap Dispenser & Paper Towel Dispenser

**Specification** 

| Material                                                                 | 1.2mm #304 Satin Stainless Steel                                                                                                                                                                                     |
|--------------------------------------------------------------------------|----------------------------------------------------------------------------------------------------------------------------------------------------------------------------------------------------------------------|
| Finish                                                                   | Designer Matte Black Cabinet                                                                                                                                                                                         |
| Mounting                                                                 | Surface Mount                                                                                                                                                                                                        |
| Dimensions                                                               | 865mmW x 859mmH x 125mmD                                                                                                                                                                                             |
| Features                                                                 | 5mm Thick Frameless Glass                                                                                                                                                                                            |
|                                                                          | 1000ml Automatic Sensor Soap Dispenser                                                                                                                                                                               |
|                                                                          | 1000W, 220V-250V Automatic Sensor Hand<br>Dryer                                                                                                                                                                      |
|                                                                          | 15-20 Seconds Drying Time                                                                                                                                                                                            |
|                                                                          | Paper Towel Dispenser                                                                                                                                                                                                |
|                                                                          | Sign of Function Indicator Light                                                                                                                                                                                     |
|                                                                          | Back-Lit Consumable Icons                                                                                                                                                                                            |
|                                                                          | Decorative Light Behind The Mirror                                                                                                                                                                                   |
|                                                                          | Tumbler Lock & Key                                                                                                                                                                                                   |
|                                                                          | Mirror is supported by Twin-Damped Gas<br>Springs                                                                                                                                                                    |
|                                                                          | 15 Amp Cord, Adaptor Included                                                                                                                                                                                        |
| Consumable Advice                                                        | A Commercial Grade Liquid Soap* with a Viscosity range of 100 – 3800 cps (centipoises) and a PH level between 6.50 – 9.00 should be used in this dispenser to ensure the dispenser performs at an optimal level.     |
|                                                                          | Any liquids not within these ranges may cause the unit to operate at a suboptimal level, fail or damage the unit and could void the Metlam Australia product warranty.  Paper Towel Dispenser requires Standard Size |
|                                                                          | Commercial Slim Paper Towel                                                                                                                                                                                          |
| Metlam Australia<br>Consumable                                           | ML HLS: Liquid Hand Soap Aloe Vera                                                                                                                                                                                   |
|                                                                          | ML PT SLIM: Slim Paper Towel                                                                                                                                                                                         |
| Warranty                                                                 | 3-year warranty. Hand Dryer comes with Full<br>Replacement Warranty                                                                                                                                                  |
| Note                                                                     |                                                                                                                                                                                                                      |
|                                                                          | <ul> <li>Hand Dryer is plugged into the integrated power board.</li> </ul>                                                                                                                                           |
| For installation<br>instructions download<br>the Metlam Australia<br>App | Download on the App Store                                                                                                                                                                                            |
|                                                                          | GET IT ON                                                                                                                                                                                                            |