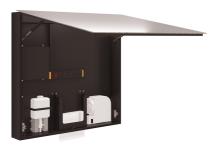

## ML\_IMC3\_LUX

Integrated Mirror Cabinet - Includes Hand Dryer, Soap Dispenser & Paper Towel Dispenser

**Specification** 

| Material                                                                 | 1.2mm #304 Satin Stainless Steel                                                                                                                                                                                     |
|--------------------------------------------------------------------------|----------------------------------------------------------------------------------------------------------------------------------------------------------------------------------------------------------------------|
| Finish                                                                   | Designer Matte Black Cabinet                                                                                                                                                                                         |
| Mounting                                                                 | Surface Mount                                                                                                                                                                                                        |
| Dimensions                                                               | 865mmW x 859mmH x 125mmD                                                                                                                                                                                             |
| Features                                                                 | 5mm Thick Frameless Glass                                                                                                                                                                                            |
|                                                                          | 1000ml Automatic Sensor Soap Dispenser                                                                                                                                                                               |
|                                                                          | 1000W, 220V-250V Automatic Sensor Hand<br>Dryer                                                                                                                                                                      |
|                                                                          | 15-20 Seconds Drying Time                                                                                                                                                                                            |
|                                                                          | Paper Towel Dispenser                                                                                                                                                                                                |
|                                                                          | Sign of Function Indicator Light                                                                                                                                                                                     |
|                                                                          | Back-Lit Consumable Icons                                                                                                                                                                                            |
|                                                                          | Decorative Light Behind The Mirror                                                                                                                                                                                   |
|                                                                          | Tumbler Lock & Key                                                                                                                                                                                                   |
|                                                                          | Mirror is supported by Twin-Damped Gas<br>Springs                                                                                                                                                                    |
|                                                                          | 15 Amp Cord, Adaptor Included                                                                                                                                                                                        |
| Consumable Advice                                                        | A Commercial Grade Liquid Soap* with a Viscosity range of 100 – 3800 cps (centipoises) and a PH level between 6.50 – 9.00 should be used in this dispenser to ensure the dispenser performs at an optimal level.     |
|                                                                          | Any liquids not within these ranges may cause the unit to operate at a suboptimal level, fail or damage the unit and could void the Metlam Australia product warranty.  Paper Towel Dispenser requires Standard Size |
|                                                                          | Commercial Slim Paper Towel                                                                                                                                                                                          |
| Metlam Australia<br>Consumable                                           | ML HLS: Liquid Hand Soap Aloe Vera                                                                                                                                                                                   |
|                                                                          | ML PT SLIM: Slim Paper Towel                                                                                                                                                                                         |
| Warranty                                                                 | 3-year warranty. Hand Dryer comes with Full<br>Replacement Warranty                                                                                                                                                  |
| Note                                                                     |                                                                                                                                                                                                                      |
|                                                                          | <ul> <li>Hand Dryer is plugged into the integrated power board.</li> </ul>                                                                                                                                           |
| For installation<br>instructions download<br>the Metlam Australia<br>App | Download on the App Store                                                                                                                                                                                            |
|                                                                          | GET IT ON                                                                                                                                                                                                            |