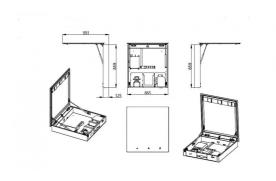

## ML\_IMC3\_LUX

Integrated Mirror Cabinet - Includes Hand Dryer, Soap Dispenser & Paper Towel Dispenser

**Specification** 

| Material                                                                 | 1.2mm #304 Satin Stainless Steel                                                                                                                                                                                     |
|--------------------------------------------------------------------------|----------------------------------------------------------------------------------------------------------------------------------------------------------------------------------------------------------------------|
| Finish                                                                   | Designer Matte Black Cabinet                                                                                                                                                                                         |
| Mounting                                                                 | Surface Mount                                                                                                                                                                                                        |
| Dimensions                                                               | 865mmW x 859mmH x 125mmD                                                                                                                                                                                             |
| Features                                                                 | 5mm Thick Frameless Glass                                                                                                                                                                                            |
|                                                                          | 1000ml Automatic Sensor Soap Dispenser                                                                                                                                                                               |
|                                                                          | 1000W, 220V-250V Automatic Sensor Hand<br>Dryer                                                                                                                                                                      |
|                                                                          | 15-20 Seconds Drying Time                                                                                                                                                                                            |
|                                                                          | Paper Towel Dispenser                                                                                                                                                                                                |
|                                                                          | Sign of Function Indicator Light                                                                                                                                                                                     |
|                                                                          | Back-Lit Consumable Icons                                                                                                                                                                                            |
|                                                                          | Decorative Light Behind The Mirror                                                                                                                                                                                   |
|                                                                          | Tumbler Lock & Key                                                                                                                                                                                                   |
|                                                                          | Mirror is supported by Twin-Damped Gas<br>Springs                                                                                                                                                                    |
|                                                                          | 15 Amp Cord, Adaptor Included                                                                                                                                                                                        |
| Consumable Advice                                                        | A Commercial Grade Liquid Soap* with a Viscosity range of 100 – 3800 cps (centipoises) and a PH level between 6.50 – 9.00 should be used in this dispenser to ensure the dispenser performs at an optimal level.     |
|                                                                          | Any liquids not within these ranges may cause the unit to operate at a suboptimal level, fail or damage the unit and could void the Metlam Australia product warranty.  Paper Towel Dispenser requires Standard Size |
|                                                                          | Commercial Slim Paper Towel                                                                                                                                                                                          |
| Metlam Australia<br>Consumable                                           | ML HLS: Liquid Hand Soap Aloe Vera                                                                                                                                                                                   |
|                                                                          | ML PT SLIM: Slim Paper Towel                                                                                                                                                                                         |
| Warranty                                                                 | 3-year warranty. Hand Dryer comes with Full<br>Replacement Warranty                                                                                                                                                  |
| Note                                                                     |                                                                                                                                                                                                                      |
|                                                                          | <ul> <li>Hand Dryer is plugged into the integrated power board.</li> </ul>                                                                                                                                           |
| For installation<br>instructions download<br>the Metlam Australia<br>App | Download on the App Store                                                                                                                                                                                            |
|                                                                          | GET IT ON                                                                                                                                                                                                            |