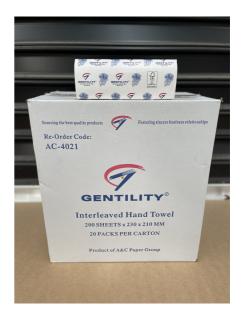

## ML\_PT\_SLIM

Slim Paper Towel

## Specification

| Material                  | Slim Paper Towel                                                                                                                                                                                                                                                                                  |
|---------------------------|---------------------------------------------------------------------------------------------------------------------------------------------------------------------------------------------------------------------------------------------------------------------------------------------------|
| Quantity                  | x 1 Carton contains 20 packs of 200 sheets per pack (4000 sheets in total)                                                                                                                                                                                                                        |
|                           | Sheet Size: 210mm x 230mm(unfolded), 210mm x 80mm(folded)                                                                                                                                                                                                                                         |
| Suits the following units | <ul> <li>ML716_SS</li> <li>ML725SS_MK2</li> <li>ML725W_MK2</li> <li>ML725_DESIGNER</li> <li>ML725_LAR</li> <li>ML725AR_ANMB</li> <li>ML726KS</li> <li>ML726W</li> <li>ML707_RCC_MK2</li> <li>ML707_RCC_MK2</li> <li>ML_FCLIPSE_3N1REC_D</li> <li>ML_ECO_73N1REC</li> <li>ML_ECO_73N1SM</li> </ul> |