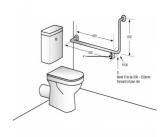

## MLR103X\_ANMB

90° Flush Mount Side Wall Grab Rail LH in Antimicrobial

## Specification

| Material       | #304 Stainless Steel - 32mmØ                                                                                                                                                                                                                               |
|----------------|------------------------------------------------------------------------------------------------------------------------------------------------------------------------------------------------------------------------------------------------------------|
| Finish         | Antimicrobial Coating                                                                                                                                                                                                                                      |
| Mounting       | Concealed Fix - 78mmØ Mount<br>Stand-off 55mm                                                                                                                                                                                                              |
| Specify        | MLR103X_ANMB                                                                                                                                                                                                                                               |
| Also Available | MLR103X SS; Satin Stainless Steel MLR103X DESIGNER; Designer Black                                                                                                                                                                                         |
| Note           | $^{\ast}$ This unit is accessible compliant when installed in accordance with AS1428.1. guidelines.                                                                                                                                                        |
|                | $^{st}$ It is the responsibility of the installer to ensure that the surface/substrate that the unit is installed upon is suitable to withstand the weight bearing loads of the unit and if required as per AS1428 / Australian building code regulations. |
|                | ***                                                                                                                                                                                                                                                        |