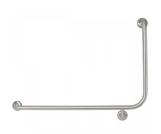

## MLR103X\_ANMB

90° Flush Mount Side Wall Grab Rail LH in Antimicrobial

## Specification

| Material       | #304 Stainless Steel - 32mmØ                                                                                                                                                                                                                               |
|----------------|------------------------------------------------------------------------------------------------------------------------------------------------------------------------------------------------------------------------------------------------------------|
| Finish         | Antimicrobial Coating                                                                                                                                                                                                                                      |
| Mounting       | Concealed Fix - 78mmØ Mount<br>Stand-off 55mm                                                                                                                                                                                                              |
| Specify        | MLR103X_ANMB                                                                                                                                                                                                                                               |
| Also Available | MLR103X SS; Satin Stainless Steel MLR103X DESIGNER; Designer Black                                                                                                                                                                                         |
| Note           | $^{\ast}$ This unit is accessible compliant when installed in accordance with AS1428.1. guidelines.                                                                                                                                                        |
|                | $^{st}$ It is the responsibility of the installer to ensure that the surface/substrate that the unit is installed upon is suitable to withstand the weight bearing loads of the unit and if required as per AS1428 / Australian building code regulations. |
|                | ***                                                                                                                                                                                                                                                        |