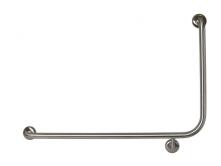

## MLR103X\_SS

90° Flush Mount Side Wall 950x600mm LH

| Specification  |                                                                                                                                                                                                                                                                                                                                                                  |
|----------------|------------------------------------------------------------------------------------------------------------------------------------------------------------------------------------------------------------------------------------------------------------------------------------------------------------------------------------------------------------------|
| Material       | #304 Stainless Steel - 32mmØ                                                                                                                                                                                                                                                                                                                                     |
| Finish         | Satin Stainless Steel                                                                                                                                                                                                                                                                                                                                            |
| Mounting       | Concealed Fix - 78mmØ Mount                                                                                                                                                                                                                                                                                                                                      |
|                | Stand off 55mm                                                                                                                                                                                                                                                                                                                                                   |
| Also Available | MLR103X DESIGNER: Designer Matte Black<br>MLR103X ANMB: Antimicrobial                                                                                                                                                                                                                                                                                            |
| Notes          | * This unit is accessible compliant when installed in accordance with AS1428.1 guidelines. * It is the responsibility of the installer to ensure that the surface/substrate that the unit is installed upon and the fixings are suitable to withstand the weight bearing loads of the unit and if required as per AS1428 / Australian building code regulations. |
|                |                                                                                                                                                                                                                                                                                                                                                                  |