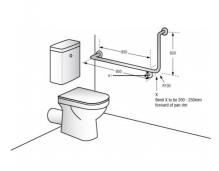

## MLR103X\_SS

90° Flush Mount Side Wall 950x600mm LH

| Specification  |                                                                                                                                                                                                                                                                                                                                                                  |
|----------------|------------------------------------------------------------------------------------------------------------------------------------------------------------------------------------------------------------------------------------------------------------------------------------------------------------------------------------------------------------------|
| Material       | #304 Stainless Steel - 32mmØ                                                                                                                                                                                                                                                                                                                                     |
| Finish         | Satin Stainless Steel                                                                                                                                                                                                                                                                                                                                            |
| Mounting       | Concealed Fix - 78mmØ Mount                                                                                                                                                                                                                                                                                                                                      |
|                | Stand off 55mm                                                                                                                                                                                                                                                                                                                                                   |
| Also Available | MLR103X DESIGNER: Designer Matte Black<br>MLR103X ANMB: Antimicrobial                                                                                                                                                                                                                                                                                            |
| Notes          | * This unit is accessible compliant when installed in accordance with AS1428.1 guidelines. * It is the responsibility of the installer to ensure that the surface/substrate that the unit is installed upon and the fixings are suitable to withstand the weight bearing loads of the unit and if required as per AS1428 / Australian building code regulations. |
|                |                                                                                                                                                                                                                                                                                                                                                                  |

\* Compliant with the Force Requirements within AS1428.1: 2021, Section 14.

For installation instructions download the Metlam Australia App