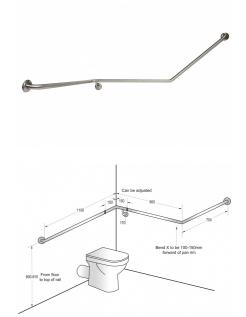

## MLR113MOD\_SS

30° Flush Mount Wrap Around Grab Rail Modular 1100x900x700mm LH

## Specification

| Material       | #304 Stainless Steel - 32mmØ                                                                                                                                                                                                                                                     |
|----------------|----------------------------------------------------------------------------------------------------------------------------------------------------------------------------------------------------------------------------------------------------------------------------------|
| Finish         | Satin Stainless Steel                                                                                                                                                                                                                                                            |
| Mounting       | Concealed Fix - 78mmØ Mount                                                                                                                                                                                                                                                      |
| Rail Standoff  | 60mm                                                                                                                                                                                                                                                                             |
| Mounting Point | Horizontal @ 170mm Off Wall including Standoff                                                                                                                                                                                                                                   |
| Also Available | MLR114MOD_SS: Modular Wrap Around Right-Hand 30° Grab Rail                                                                                                                                                                                                                       |
|                | MLR115MOD SS: Modular Wrap Around Left-Hand 90° Grab Rail                                                                                                                                                                                                                        |
|                | MLR116MOD_SS_Modular Wrap Around Right-Hand 90° Grab Rail                                                                                                                                                                                                                        |
|                | MLR115MOD DESIGNER: Modular Wrap Around Left-Hand 90° Grab Rail, Black                                                                                                                                                                                                           |
|                | MLR116MOD DESIGNER: Modular Wrap Around Right-Hand 90° Grab Rail, Black                                                                                                                                                                                                          |
| Notes          | * This unit is accessible compliant when installed in accordance with AS1428.1. guidelines.                                                                                                                                                                                      |
|                | * It is the responsibility of the installer to ensure that the surface/substrate that the unit is installed upon and<br>the fixings used are suitable to withstand the weight bearing loads of the unit and if required as per AS1428 /<br>Australian building code regulations. |