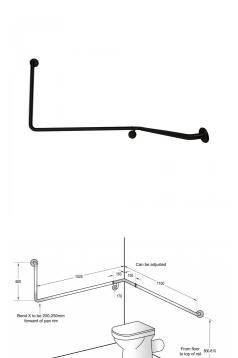

## MLR116MOD\_DESIGNER

90° Flush Mount Wrap Around Grab Rail Modular 1100x1025x600mm RH in Designer Black

| Specification  |                                                                                                                                                                                                                                                                                  |
|----------------|----------------------------------------------------------------------------------------------------------------------------------------------------------------------------------------------------------------------------------------------------------------------------------|
| Material       | #304 Stainless Steel - 32mmØ                                                                                                                                                                                                                                                     |
| Finish         | Designer Matte Black                                                                                                                                                                                                                                                             |
| Mounting       | Concealed Fix - 78mmØ Mount                                                                                                                                                                                                                                                      |
| Rail Standoff  | 60mm                                                                                                                                                                                                                                                                             |
| Mounting Point | Horizontal @ 170mm Off Wall including Standoff                                                                                                                                                                                                                                   |
| Also Available | MLR113MOD: Modular Wrap Around Left-Hand 30° Grab Rail                                                                                                                                                                                                                           |
|                | MLR114MOD: Modular Wrap Around Right-Hand 30° Grab Rail                                                                                                                                                                                                                          |
|                | MLR115MOD: Modular Wrap Around Left-Hand 90° Grab Rail                                                                                                                                                                                                                           |
|                | MLR115MOD_DESIGNER: Modular Wrap Around Left-Hand 90° Grab Rail, Black                                                                                                                                                                                                           |
|                | MLR116MOD: Modular Wrap Around Right-Hand 90° Grab Rail                                                                                                                                                                                                                          |
| Notes          | * This unit is accessible compliant when installed in accordance with AS1428.1. guidelines.                                                                                                                                                                                      |
|                | * It is the responsibility of the installer to ensure that the surface/substrate that the unit is installed upon and<br>the fixings used are suitable to withstand the weight bearing loads of the unit and if required as per AS1428 /<br>Australian building code regulations. |