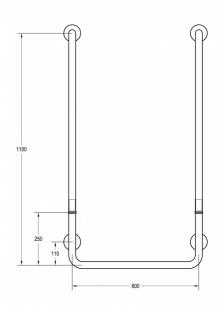

## MLR122MOD\_SS

Modular U-Shaped Grab Rail

## Specification

| Material      | #304 Stainless Steel - 32mmØ          |
|---------------|---------------------------------------|
| Finish        | Satin Stainless Steel                 |
| Mounting      | Concealed Fix - 78mmØ Mount           |
| Rail Standoff | 60mm                                  |
| Notes         | Height can be trimmed to size on site |