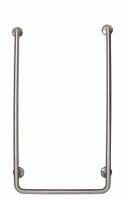

## MLR122MOD\_SS

Modular U-Shaped Grab Rail

## Specification

| Material      | #304 Stainless Steel - 32mmØ          |
|---------------|---------------------------------------|
| Finish        | Satin Stainless Steel                 |
| Mounting      | Concealed Fix - 78mmØ Mount           |
| Rail Standoff | 60mm                                  |
| Notes         | Height can be trimmed to size on site |