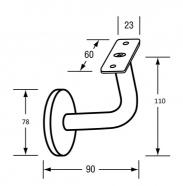

## Specification

| Material       | #304 Satin Stainless Steel - 15mmØ |
|----------------|------------------------------------|
| Mounting       | Concealed Fix - 65mmØ Mount        |
| Dimensions     | 90 x 112mm                         |
| Features       | Flat Mount                         |
| Also Available | MLR386: Concave Mount              |