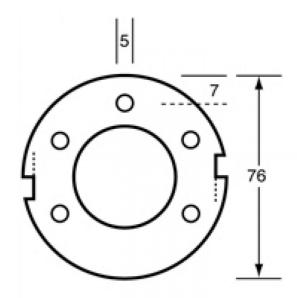

## Specification

| Material       | #304 Satin Stainless Steel - 15mmØ |
|----------------|------------------------------------|
| Mounting       | Concealed Fix - 65mmØ Mount        |
| Dimensions     | 90 x 112mm                         |
| Features       | Flat Mount                         |
| Also Available | MLR386: Concave Mount              |