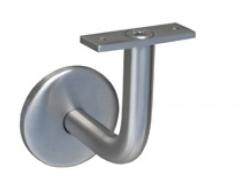

## **MLR385**

Hand Rail Bracket Flat Mount

## Specification

| Material       | #304 Satin Stainless Steel - 15mmØ |
|----------------|------------------------------------|
| Mounting       | Concealed Fix - 65mmØ Mount        |
| Dimensions     | 90 x 112mm                         |
| Features       | Flat Mount                         |
| Also Available | MLR386: Concave Mount              |