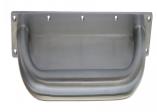

## **MLR327\_AL**

300mm Anti-Ligature Straight Grab Rail in Satin Stainless Steel

## **Specification**

| Material       | #304 Stainless Steel - 32mmØ<br>2.0mm Thick Stainless Steel InFill Plate                                                                                                                                                                                                            |
|----------------|-------------------------------------------------------------------------------------------------------------------------------------------------------------------------------------------------------------------------------------------------------------------------------------|
| Finish         | Satin Stainless Steel                                                                                                                                                                                                                                                               |
| Mounting       | Screw Fix - Multiple Points                                                                                                                                                                                                                                                         |
| Also Available | <u>MLR330 AL:</u> 450mm C to C<br><u>MLR331 AL:</u> 600mm C to C<br><u>MLR332 AL:</u> 750mm C to C<br><u>MLR333 AL:</u> 900mm C to C<br><u>MLR336 AL:</u> 1500mm C to C                                                                                                             |
| Notes          | * It is the responsibility of the installer to ensure that the surface/substrate<br>that the unit is installed upon and the fixings used are suitable to withstand<br>the weight bearing loads of the unit and if required as per AS1428 /<br>Australian building code regulations. |