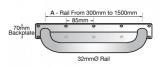

## **MLR327\_AL**

300mm Anti-Ligature Straight Grab Rail in Satin Stainless Steel

## **Specification**

| Material       | #304 Stainless Steel - 32mmØ<br>2.0mm Thick Stainless Steel InFill Plate                                                                                                                                                                                                            |
|----------------|-------------------------------------------------------------------------------------------------------------------------------------------------------------------------------------------------------------------------------------------------------------------------------------|
| Finish         | Satin Stainless Steel                                                                                                                                                                                                                                                               |
| Mounting       | Screw Fix - Multiple Points                                                                                                                                                                                                                                                         |
| Also Available | <u>MLR330 AL:</u> 450mm C to C<br><u>MLR331 AL:</u> 600mm C to C<br><u>MLR332 AL:</u> 750mm C to C<br><u>MLR333 AL:</u> 900mm C to C<br><u>MLR336 AL:</u> 1500mm C to C                                                                                                             |
| Notes          | * It is the responsibility of the installer to ensure that the surface/substrate<br>that the unit is installed upon and the fixings used are suitable to withstand<br>the weight bearing loads of the unit and if required as per AS1428 /<br>Australian building code regulations. |