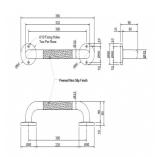

## MLR327\_PEEN

300mm Straight Peened Grab Rail - (SMR327P - Previous Code)

## Specification

| Material       | #304 Stainless Steel - 32mmØ                                                                                                                                                                                                                                               |
|----------------|----------------------------------------------------------------------------------------------------------------------------------------------------------------------------------------------------------------------------------------------------------------------------|
| Finish         | Satin Stainless Steel with a Peened Non Slip Finish                                                                                                                                                                                                                        |
| Mounting       | Concealed Fix - 80mmØ Mount                                                                                                                                                                                                                                                |
| Dimensions     | MLR327_PEEN - 300mm C to C                                                                                                                                                                                                                                                 |
| Also Available | <u>MLR330 PEEN</u> - 450mm C to C<br><u>MLR331 PEEN</u> - 600mm C to C<br><u>MLR332 PEEN</u> - 750mm C to C                                                                                                                                                                |
| Notes          | * This unit is accessible compliant when installed in accordance with NZS 4121:2001-Section 10.                                                                                                                                                                            |
|                | * It is the responsibility of the installer to ensure that the surface/substrate that the unit is installed upon and the fixings used are suitable to withstand the weight bearing loads of the unit and if required as per AS1428 / Australian building code regulations. |