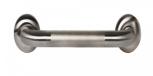

## MLR327\_PEEN

300mm Straight Peened Grab Rail - (SMR327P - Previous Code)

## Specification

| Material       | #304 Stainless Steel - 32mmØ                                                                                                                                                                                                                                               |
|----------------|----------------------------------------------------------------------------------------------------------------------------------------------------------------------------------------------------------------------------------------------------------------------------|
| Finish         | Satin Stainless Steel with a Peened Non Slip Finish                                                                                                                                                                                                                        |
| Mounting       | Concealed Fix - 80mmØ Mount                                                                                                                                                                                                                                                |
| Dimensions     | MLR327_PEEN - 300mm C to C                                                                                                                                                                                                                                                 |
| Also Available | <u>MLR330 PEEN</u> - 450mm C to C<br><u>MLR331 PEEN</u> - 600mm C to C<br><u>MLR332 PEEN</u> - 750mm C to C                                                                                                                                                                |
| Notes          | * This unit is accessible compliant when installed in accordance with NZS 4121:2001-Section 10.                                                                                                                                                                            |
|                | * It is the responsibility of the installer to ensure that the surface/substrate that the unit is installed upon and the fixings used are suitable to withstand the weight bearing loads of the unit and if required as per AS1428 / Australian building code regulations. |