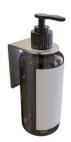

## ML\_SBH1\_SS

Single Soap Bottle Holder in Satin Stainless Steel

## Specification

| Material       | #304 Stainless Steel                                                                                                                                                                                                                                        |
|----------------|-------------------------------------------------------------------------------------------------------------------------------------------------------------------------------------------------------------------------------------------------------------|
| Finish         | Satin Stainless Steel                                                                                                                                                                                                                                       |
| Specify        | ML_SBH1_SS                                                                                                                                                                                                                                                  |
| Mounting       | Supplied Fixings                                                                                                                                                                                                                                            |
| Components     | Holder and Fixings                                                                                                                                                                                                                                          |
|                | Bottle not included                                                                                                                                                                                                                                         |
| Dimensions     | Height 80mm x Projection 72mm x Width 50mm.<br>To suit 29mm or smaller bottle neck                                                                                                                                                                          |
| Also Available | ML SBH1 DESIGNER: Single Holder in Designer Black ML SBH2 DESIGNER: Double Holder in Designer Black ML SBH2 SS: Double Holder in Satin Stainless Steel ML SBH3 DESIGNER: Triple Holder in Designer Black ML SBH3 SS: Triple Holder in Satin Stainless Steel |
| Note           | $^{st}$ It is recommended that any individual unit is installed whereby it clears any other fixtures by at least 150mm and not carry loads any greater than 8kg.                                                                                            |