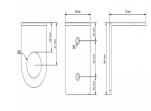

## Specification

| Material       | #304 Stainless Steel                                                                                                                                                                                                                                        |
|----------------|-------------------------------------------------------------------------------------------------------------------------------------------------------------------------------------------------------------------------------------------------------------|
| Finish         | Satin Stainless Steel                                                                                                                                                                                                                                       |
| Specify        | ML_SBH1_SS                                                                                                                                                                                                                                                  |
| Mounting       | Supplied Fixings                                                                                                                                                                                                                                            |
| Components     | Holder and Fixings                                                                                                                                                                                                                                          |
|                | Bottle not included                                                                                                                                                                                                                                         |
| Dimensions     | Height 80mm x Projection 72mm x Width 50mm.<br>To suit 29mm or smaller bottle neck                                                                                                                                                                          |
| Also Available | ML SBH1 DESIGNER: Single Holder in Designer Black ML SBH2 DESIGNER: Double Holder in Designer Black ML SBH2 SS: Double Holder in Satin Stainless Steel ML SBH3 DESIGNER: Triple Holder in Designer Black ML SBH3 SS: Triple Holder in Satin Stainless Steel |
| Note           | $^{st}$ It is recommended that any individual unit is installed whereby it clears any other fixtures by at least 150mm and not carry loads any greater than 8kg.                                                                                            |