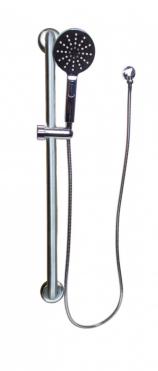

## ML\_SK338\_SS

Vertical Shower Grab Rail Kit - Combination of MLR338\_SS and ML\_HSK\_CHROME

## Specification

| Material   | #304 Stainless Steel Grab Rail, Chrome/Grey hand<br>shower, Chrome 2.0m high pressure hose, Chrome<br>Elbow and Grab Slider.                                                                                                                                                           |
|------------|----------------------------------------------------------------------------------------------------------------------------------------------------------------------------------------------------------------------------------------------------------------------------------------|
| Finish     | Satin Stainless Steel                                                                                                                                                                                                                                                                  |
| Mounting   | Concealed Fix - 78mmØ Mount                                                                                                                                                                                                                                                            |
| Dimensions | 800mm C to C Grab Rail, 32mm Shower Kit                                                                                                                                                                                                                                                |
| Features   | Shower heads have MAXIMUM flow rate of 6 litres<br>per minute, kits have watermark WMKT21090, hoses<br>are standard pressure of 150-350Kpa as per AS/NZS<br>3662.2006 WELS: 5 Star - 6L/min                                                                                            |
| Notes      | * It is the responsibility of the installer to ensure that<br>the surface/substrate that the unit is installed upon<br>and the fixings used are suitable to withstand the<br>weight bearing loads of the unit and if required as per<br>AS1428 / Australian building code regulations. |
|            |                                                                                                                                                                                                                                                                                        |