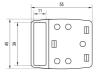

## **Specification**

| Material       | Diecast Zinc, Alloy ZP3<br>Rubber Insert<br>ABS Snap-On Cover       |
|----------------|---------------------------------------------------------------------|
| Finish         | Designer Matte Black                                                |
| Mounting       | Concealed Screw Fix or Bolt Through                                 |
| Dimensions     | 55mm x 45mm x 7mm                                                   |
| Also Available | MODA BUMPMKII SCP: Satin Chrome Plate MODA BUMP ANMB: Antimicrobial |