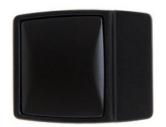

## **Specification**

| Material       | Diecast Zinc, Alloy ZP3<br>Rubber Insert<br>ABS Snap-On Cover       |
|----------------|---------------------------------------------------------------------|
| Finish         | Designer Matte Black                                                |
| Mounting       | Concealed Screw Fix or Bolt Through                                 |
| Dimensions     | 55mm x 45mm x 7mm                                                   |
| Also Available | MODA BUMPMKII SCP: Satin Chrome Plate MODA BUMP ANMB: Antimicrobial |



Care & Maintenance

The photographs and line drawings of the products presented above are representational only. Metlam Australia Pty Ltd reserves the right to, and from time to time, make changes and improvements in design and dimensions.