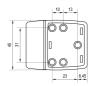

## **Specification**

| Material       | Diecast Zinc, Alloy ZP3<br>Rubber Insert<br>ABS Snap-On Cover       |
|----------------|---------------------------------------------------------------------|
| Finish         | Designer Matte Black                                                |
| Mounting       | Concealed Screw Fix or Bolt Through                                 |
| Dimensions     | 55mm x 45mm x 7mm                                                   |
| Also Available | MODA BUMPMKII SCP: Satin Chrome Plate MODA BUMP ANMB: Antimicrobial |