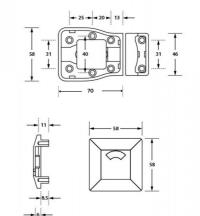

## MODA\_LOCK\_ANMB

Moda Lock & Indicator Set in Antimicrobial

| Material       | Diecast Zinc, Alloy ZP3<br>ABS Snap-On Cover                                                                                                                                                                                                                                                                                                                                                                                                                                                  |
|----------------|-----------------------------------------------------------------------------------------------------------------------------------------------------------------------------------------------------------------------------------------------------------------------------------------------------------------------------------------------------------------------------------------------------------------------------------------------------------------------------------------------|
| Finish         | Antimicrobial coating                                                                                                                                                                                                                                                                                                                                                                                                                                                                         |
| Mounting       | Concealed Screw FisSurface Mounted<br>Supplied with universal fixing pack to suit board thickness variation between 12mm to 33mm<br>For board thickness outside this range please contact the Metlam Australia Customer Service<br>Team on 1300 Metlam                                                                                                                                                                                                                                        |
| Specify        | MODA_LOCK_ANMB                                                                                                                                                                                                                                                                                                                                                                                                                                                                                |
| Components     | Indicator, easy-glide slide lock, staple                                                                                                                                                                                                                                                                                                                                                                                                                                                      |
| Features       | Indicator:<br>A large eyelet allows for a clearer view of the vacant/engaged signal.<br>Slide Lock:<br>Solid one-piece diecast handle. A Unique 'Easy-Glide' Slide Lock for restricted hand mobility,<br>limb loss, and hygiene protection<br>Raised directional arrows to assist those with vision impairment<br>Staple:<br>Functional modern design<br>Our Design Registered' no backing plate' set up saves time on installation with an on-door eas<br>adjustment to ensure a smooth fit. |
| Also Available | MODA LOCK SCP: Satin Chrome Plate<br>MODA LOCK DESIGNER: Designer Black                                                                                                                                                                                                                                                                                                                                                                                                                       |
| Note           | This product is deemed to satisfy AS1428.1 Australian disability standards for use in ambulan<br>and accessible toilet cubicles when installed in accordance with AS1428.1 guidelines.                                                                                                                                                                                                                                                                                                        |
|                | See Access Report in the 'Supporting Documentation' download on this page.                                                                                                                                                                                                                                                                                                                                                                                                                    |