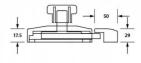

## MODA\_LOCK\_ANMB

Moda Lock & Indicator Set in Antimicrobial

| Material       | Diecast Zinc, Alloy ZP3<br>ABS Snap-On Cover                                                                                                                                                                                                                                                                                                                                                                                                                                                  |
|----------------|-----------------------------------------------------------------------------------------------------------------------------------------------------------------------------------------------------------------------------------------------------------------------------------------------------------------------------------------------------------------------------------------------------------------------------------------------------------------------------------------------|
| Finish         | Antimicrobial coating                                                                                                                                                                                                                                                                                                                                                                                                                                                                         |
| Mounting       | Concealed Screw FisSurface Mounted<br>Supplied with universal fixing pack to suit board thickness variation between 12mm to 33mm<br>For board thickness outside this range please contact the Metlam Australia Customer Service<br>Team on 1300 Metlam                                                                                                                                                                                                                                        |
| Specify        | MODA_LOCK_ANMB                                                                                                                                                                                                                                                                                                                                                                                                                                                                                |
| Components     | Indicator, easy-glide slide lock, staple                                                                                                                                                                                                                                                                                                                                                                                                                                                      |
| Features       | Indicator:<br>A large eyelet allows for a clearer view of the vacant/engaged signal.<br>Slide Lock:<br>Solid one-piece diecast handle. A Unique 'Easy-Glide' Slide Lock for restricted hand mobility,<br>limb loss, and hygiene protection<br>Raised directional arrows to assist those with vision impairment<br>Staple:<br>Functional modern design<br>Our Design Registered' no backing plate' set up saves time on installation with an on-door eas<br>adjustment to ensure a smooth fit. |
| Also Available | MODA LOCK SCP: Satin Chrome Plate<br>MODA LOCK DESIGNER: Designer Black                                                                                                                                                                                                                                                                                                                                                                                                                       |
| Note           | This product is deemed to satisfy AS1428.1 Australian disability standards for use in ambulan<br>and accessible toilet cubicles when installed in accordance with AS1428.1 guidelines.                                                                                                                                                                                                                                                                                                        |
|                | See Access Report in the 'Supporting Documentation' download on this page.                                                                                                                                                                                                                                                                                                                                                                                                                    |