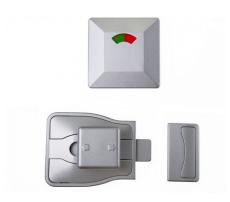

## MODA\_LOCK\_ANMB

Moda Lock & Indicator Set in Antimicrobial

| Material       | Diecast Zinc, Alloy ZP3<br>ABS Snap-On Cover                                                                                                                                                                                                                                                                                                                                                                                                                                                  |
|----------------|-----------------------------------------------------------------------------------------------------------------------------------------------------------------------------------------------------------------------------------------------------------------------------------------------------------------------------------------------------------------------------------------------------------------------------------------------------------------------------------------------|
| Finish         | Antimicrobial coating                                                                                                                                                                                                                                                                                                                                                                                                                                                                         |
| Mounting       | Concealed Screw FisSurface Mounted<br>Supplied with universal fixing pack to suit board thickness variation between 12mm to 33mm<br>For board thickness outside this range please contact the Metlam Australia Customer Service<br>Team on 1300 Metlam                                                                                                                                                                                                                                        |
| Specify        | MODA_LOCK_ANMB                                                                                                                                                                                                                                                                                                                                                                                                                                                                                |
| Components     | Indicator, easy-glide slide lock, staple                                                                                                                                                                                                                                                                                                                                                                                                                                                      |
| Features       | Indicator:<br>A large eyelet allows for a clearer view of the vacant/engaged signal.<br>Slide Lock:<br>Solid one-piece diecast handle. A Unique 'Easy-Glide' Slide Lock for restricted hand mobility,<br>limb loss, and hygiene protection<br>Raised directional arrows to assist those with vision impairment<br>Staple:<br>Functional modern design<br>Our Design Registered' no backing plate' set up saves time on installation with an on-door eas<br>adjustment to ensure a smooth fit. |
| Also Available | MODA LOCK SCP: Satin Chrome Plate<br>MODA LOCK DESIGNER: Designer Black                                                                                                                                                                                                                                                                                                                                                                                                                       |
| Note           | This product is deemed to satisfy AS1428.1 Australian disability standards for use in ambulan<br>and accessible toilet cubicles when installed in accordance with AS1428.1 guidelines.                                                                                                                                                                                                                                                                                                        |
|                | See Access Report in the 'Supporting Documentation' download on this page.                                                                                                                                                                                                                                                                                                                                                                                                                    |