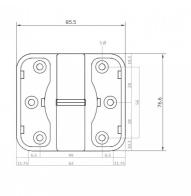

## Specification

| Material                                                                 | Diecast Zinc, Alloy ZP3<br>Brass Shaft<br>Nylon Inserts<br>ABS Snap-On Covers                                                                                                            |
|--------------------------------------------------------------------------|------------------------------------------------------------------------------------------------------------------------------------------------------------------------------------------|
| Finish                                                                   | Antimicrobial Coating                                                                                                                                                                    |
| Mounting                                                                 | Concealed Screw Fix                                                                                                                                                                      |
| Specify                                                                  | MODA_LHSPRING_ANMB: Left Hand<br>MODA_RHSPRING_ANMB: Right Hand                                                                                                                          |
| Features                                                                 | Spring-assisted door opening/door closing<br>Fully Adjustable Spring to suit door - No Tension to Full<br>Tension Spring<br>Reversible Hold Open / Hold Closed<br>Liftoff capability     |
| Minimum Hinge<br>Clearance For Lift-Off<br>Hinges                        | 35mm                                                                                                                                                                                     |
| Load Rating                                                              | 15Kg per hinge<br>For optimum performance -<br>2 hinges per door up to 30Kgs<br>For doors over 30Kg allow for 15Kg per hinge<br>Note: <i>3 Hinges per door is recommended to prevent</i> |
| Also Available                                                           | MODA SPRING SCP: Satin Chrome Plate<br>MODA SPRING DESIGNER: Designer Black                                                                                                              |
| Notes                                                                    | All hinges are available with or without fixings. Please nominate your requirements at the time of ordering.                                                                             |
| For installation<br>instructions download<br>the Metlam Australia<br>App | Download on the<br>App Store                                                                                                                                                             |