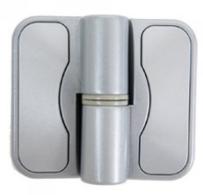

## MODA\_SPRING\_ANMB

Moda Spring Hinge in Antimicrobial

## Specification

| Material                                                                 | Diecast Zinc, Alloy ZP3<br>Brass Shaft<br>Nylon Inserts<br>ABS Snap-On Covers                                                                                                            |
|--------------------------------------------------------------------------|------------------------------------------------------------------------------------------------------------------------------------------------------------------------------------------|
| Finish                                                                   | Antimicrobial Coating                                                                                                                                                                    |
| Mounting                                                                 | Concealed Screw Fix                                                                                                                                                                      |
| Specify                                                                  | MODA_LHSPRING_ANMB: Left Hand<br>MODA_RHSPRING_ANMB: Right Hand                                                                                                                          |
| Features                                                                 | Spring-assisted door opening/door closing<br>Fully Adjustable Spring to suit door - No Tension to Full<br>Tension Spring<br>Reversible Hold Open / Hold Closed<br>Liftoff capability     |
| Minimum Hinge<br>Clearance For Lift-Off<br>Hinges                        | 35mm                                                                                                                                                                                     |
| Load Rating                                                              | 15Kg per hinge<br>For optimum performance -<br>2 hinges per door up to 30Kgs<br>For doors over 30Kg allow for 15Kg per hinge<br>Note: <i>3 Hinges per door is recommended to prevent</i> |
| Also Available                                                           | MODA SPRING SCP: Satin Chrome Plate<br>MODA SPRING DESIGNER: Designer Black                                                                                                              |
| Notes                                                                    | All hinges are available with or without fixings. Please nominate your requirements at the time of ordering.                                                                             |
| For installation<br>instructions download<br>the Metlam Australia<br>App | Download on the<br>App Store                                                                                                                                                             |