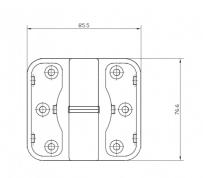

## Specification

| Material                                                                 | Diecast Zinc, Alloy ZP3<br>Brass Shaft<br>Nylon Inserts<br>ABS Snap-On Covers                                                                                                            |
|--------------------------------------------------------------------------|------------------------------------------------------------------------------------------------------------------------------------------------------------------------------------------|
| Finish                                                                   | Antimicrobial Coating                                                                                                                                                                    |
| Mounting                                                                 | Concealed Screw Fix                                                                                                                                                                      |
| Specify                                                                  | MODA_LHSPRING_ANMB: Left Hand<br>MODA_RHSPRING_ANMB: Right Hand                                                                                                                          |
| Features                                                                 | Spring-assisted door opening/door closing<br>Fully Adjustable Spring to suit door - No Tension to Full<br>Tension Spring<br>Reversible Hold Open / Hold Closed<br>Liftoff capability     |
| Minimum Hinge<br>Clearance For Lift-Off<br>Hinges                        | 35mm                                                                                                                                                                                     |
| Load Rating                                                              | 15Kg per hinge<br>For optimum performance -<br>2 hinges per door up to 30Kgs<br>For doors over 30Kg allow for 15Kg per hinge<br>Note: <i>3 Hinges per door is recommended to prevent</i> |
| Also Available                                                           | MODA SPRING SCP: Satin Chrome Plate<br>MODA SPRING DESIGNER: Designer Black                                                                                                              |
| Notes                                                                    | All hinges are available with or without fixings. Please nominate your requirements at the time of ordering.                                                                             |
| For installation<br>instructions download<br>the Metlam Australia<br>App | Download on the<br>App Store                                                                                                                                                             |